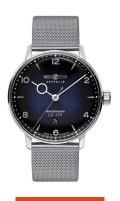

## Zeppelin men's watch 8046M-3 Specifications

**BUY NOW** 

This document contains all the specifications for the Zeppelin LZ129 Hindenburg Quarz 8046M-3 men's watch. We at the DIALANDO® watch store offer a large selection of authentic watches from the best watch brands in the world. https://www.dialando.hr/

Clasp

Water resistant

| PRODUCT INFORMATION |                              |  |
|---------------------|------------------------------|--|
| EAN                 | 4041338804669                |  |
| Gender              | Men                          |  |
| Brand               | Zeppelin                     |  |
| Collection          | LZ129 Hindenburg Quarz 40 mm |  |
| Warranty [years]    | 2                            |  |

| PRODUCT EXECUTION   |                               |
|---------------------|-------------------------------|
| Display Type        | Analogue                      |
| Movement type       | Quartz (Battery)              |
| Movement Name       | F06.111 / ETA / Swiss Made    |
| Functions           | Hour / Second / Minute / Date |
|                     |                               |
| MEASURES            |                               |
| Case width [mm]     | 40                            |
| Case thickness [mm] | 8                             |
| Lug width [mm]      | 20                            |
| Max. wrist          | 220                           |

| MATERIAL & COLOUR  |                                  |
|--------------------|----------------------------------|
| Strap Material     | Stainless steel                  |
| Strap Colour       | Silver                           |
| Case Material      | Stainless steel                  |
| Case Colour        | Silver                           |
| Case Surface       | Polished                         |
| Colour of the dial | Blue                             |
| Glass              | Mineral glass                    |
| DETAILS            |                                  |
| Bezel              | Fixed                            |
| Case Bottom        | Stainless steel bottom (pressed) |