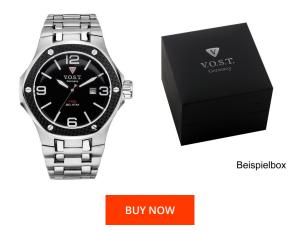

## V.O.S.T. Germany men's watch V100.009.3S.SC.M.B Specifications

This document contains all the specifications for the V.O.S.T Germany Steel Date V100 V100.009.3S.SC.M.B men's watch. We at the DIALANDO<sup>®</sup> watch store offer a large selection of authentic watches from the best watch brands in the world. https://www.dialando.hr/

| PRODUCT INFORMATION |                  |  |
|---------------------|------------------|--|
| EAN                 | 4895053720175    |  |
| Gender              | Men              |  |
| Brand               | V.O.S.T. Germany |  |
| Collection          | V009             |  |
| Warranty [years]    | 2                |  |

Analogue Quartz (Battery)

Date

2117 / Miyota

| MATERIAL & COLOUR             |                                             |
|-------------------------------|---------------------------------------------|
| Strap Material                | Stainless steel                             |
| Strap Colour                  | Silver                                      |
| Case Material                 | Stainless steel                             |
| Case Colour                   | Silver / Black                              |
| Case Surface                  | Matted                                      |
| Colour of the dial            | Black                                       |
| Glass                         | Sapphire glass                              |
|                               |                                             |
|                               |                                             |
| DETAILS                       |                                             |
| <b>DETAILS</b><br>Bezel       | Fixed                                       |
|                               | Fixed<br>Stainless steel bottom (screwed)   |
| Bezel                         |                                             |
| Bezel<br>Case Bottom          | Stainless steel bottom (screwed)            |
| Bezel<br>Case Bottom<br>Crown | Stainless steel bottom (screwed)<br>Screwed |

## MEASURES

PRODUCT EXECUTION

Display Type

Functions

Movement type Movement Name

| Case width [mm]                  | 48  |
|----------------------------------|-----|
| Case thickness [mm]              | 14  |
| Lug width [mm]                   | 22  |
| Max. wrist<br>circumference [mm] | 200 |