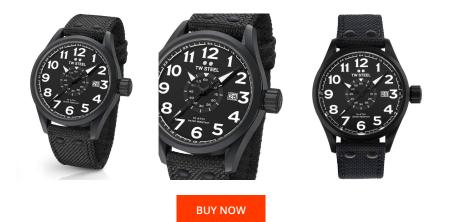

MATERIAL & COLOUR

Clasp

Lighting

Water resistant

| PRODUCT INFORMATION |               |
|---------------------|---------------|
| EAN                 | 8718836368059 |
| Gender              | Men           |
| Brand               | TW Steel      |
| Collection          | Volante 45 mm |
| Warranty [years]    | 2             |

| Strap Material     | Textile                          |
|--------------------|----------------------------------|
| Strap Colour       | Black                            |
| Case Material      | Stainless steel                  |
| Case Colour        | Black                            |
| Case Surface       | Matted                           |
| Colour of the dial | Black                            |
| Glass              | Mineral glass                    |
|                    |                                  |
| DETAILS            |                                  |
| Bezel              | Fixed                            |
| Case Bottom        | Stainless steel bottom (screwed) |
| Crown              | Screwed                          |

Pin buckle

10 ATM

Luminous hands

| PRODUCT EXECUTION |                               |
|-------------------|-------------------------------|
| Display Type      | Analogue                      |
| Movement type     | Quartz (Battery)              |
| Functions         | Second / Minute / Date / Hour |

| MEASURES   |      |
|------------|------|
| Case width | [mm] |

| Case width [mm]                  | 45  |
|----------------------------------|-----|
| Case thickness [mm]              | 15  |
| Lug width [mm]                   | 22  |
| Max. wrist<br>circumference [mm] | 210 |