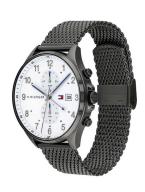

## Tommy Hilfiger men's watch 1791709 Specifications

**BUY NOW** 

This document contains all the specifications for the Tommy Hilfiger Casual 1791709 men's watch. We at the DIALANDO® watch store offer a large selection of authentic watches from the best watch brands in the world.

| PRODUCT EXECUTION |                                                               |
|-------------------|---------------------------------------------------------------|
| Display Type      | Analogue                                                      |
| Movement type     | Quartz (Battery)                                              |
| Functions         | Hour / Date / Second time zone / 24-Hour / Second /<br>Minute |
| MEASURES          |                                                               |
| IVIEASURES        |                                                               |
| Case width [mm]   | 44                                                            |

| MATERIAL & COLOUR    |                                      |
|----------------------|--------------------------------------|
| Strap Material       | Stainless steel                      |
| Strap Colour         | Grey                                 |
| Case Material        | Stainless steel                      |
| Case Colour          | Grey                                 |
| Case Surface         | Polished / Matted                    |
| Colour of the dial   | White                                |
|                      |                                      |
| Glass                | Mineral glass / Hardened glass       |
| DETAILS              | Mineral glass / Hardened glass       |
|                      | Mineral glass / Hardened glass Fixed |
| DETAILS              | J J                                  |
| <b>DETAILS</b> Bezel | Fixed                                |