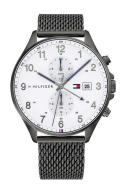

## Tommy Hilfiger men's watch 1791709 Specifications

**BUY NOW** 

This document contains all the specifications for the Tommy Hilfiger Casual 1791709 men's watch. We at the DIALANDO® watch store offer a large selection of authentic watches from the best watch brands in the world.

| PRODUCT EXECUTION |                                                               |
|-------------------|---------------------------------------------------------------|
| Display Type      | Analogue                                                      |
| Movement type     | Quartz (Battery)                                              |
| Functions         | Hour / Date / Second time zone / 24-Hour / Second /<br>Minute |
| MEASURES          |                                                               |
| IVIEASURES        |                                                               |
| Case width [mm]   | 44                                                            |

| MATERIAL & COLOUR    |                                      |
|----------------------|--------------------------------------|
| Strap Material       | Stainless steel                      |
| Strap Colour         | Grey                                 |
| Case Material        | Stainless steel                      |
| Case Colour          | Grey                                 |
| Case Surface         | Polished / Matted                    |
| Colour of the dial   | White                                |
|                      |                                      |
| Glass                | Mineral glass / Hardened glass       |
| DETAILS              | Mineral glass / Hardened glass       |
|                      | Mineral glass / Hardened glass Fixed |
| DETAILS              | J J                                  |
| <b>DETAILS</b> Bezel | Fixed                                |