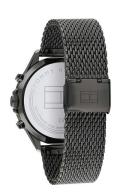

| MATERIAL & COLOUR    |                                      |
|----------------------|--------------------------------------|
| Strap Material       | Stainless steel                      |
| Strap Colour         | Grey                                 |
| Case Material        | Stainless steel                      |
| Case Colour          | Grey                                 |
| Case Surface         | Polished / Matted                    |
| Colour of the dial   | White                                |
|                      |                                      |
| Glass                | Mineral glass / Hardened glass       |
| DETAILS              | Mineral glass / Hardened glass       |
|                      | Mineral glass / Hardened glass Fixed |
| DETAILS              | J J                                  |
| <b>DETAILS</b> Bezel | Fixed                                |