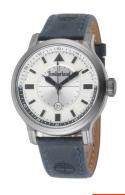

## Timberland men's watch TBL16006JYU.04 Specifications

MATERIAL & COLOUR Strap Material

Strap Colour

Case Material

Beispielbox

**BUY NOW** 

This document contains all the specifications for the Timberland Woodmont TBL16006JYU.04 men's watch. We at the DIALANDO® watch store offer a large selection of authentic watches from the best watch brands in the world. https://www.dialando.hr/

| PRODUCT INFORMATION |               |  |
|---------------------|---------------|--|
| EAN                 | 4895220916783 |  |
| Gender              | Men           |  |
| Brand               | Timberland    |  |
| Collection          | Woodmont      |  |
| Warranty [years]    | 2             |  |

| Case Surface       | Polished / Matted |
|--------------------|-------------------|
| Colour of the dial | Grey              |
| Glass              | Mineral glass     |
| DETAILS            |                   |
| Bezel              | Fixed             |
|                    |                   |

| PRODUCT EXECUTION |                               |
|-------------------|-------------------------------|
| Display Type      | Analogue                      |
| Movement type     | Quartz (Battery)              |
| Functions         | Minute / Date / Hour / Second |

| MEASURES                      |     |
|-------------------------------|-----|
| Case width [mm]               | 46  |
| Case thickness [mm]           | 12  |
| Lug width [mm]                | 22  |
| Max. wrist circumference [mm] | 220 |

| Case Colour        | Silver                           |
|--------------------|----------------------------------|
| Case Surface       | Polished / Matted                |
| Colour of the dial | Grey                             |
| Glass              | Mineral glass                    |
| DETAILS            |                                  |
| Bezel              | Fixed                            |
| Case Bottom        | Stainless steel bottom (screwed) |
| Clasp              | Pin buckle                       |
| Water resistant    | 5 ATM                            |

Real leather

Stainless steel

Blue