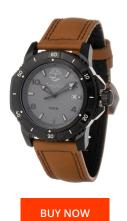

| MATERIAL & COLOUR  |               |
|--------------------|---------------|
| Strap Material     | Real leather  |
| Strap Colour       | Brown         |
| Colour of the dial | Grey          |
|                    |               |
| Glass              | Mineral glass |
| Glass              | Mineral glass |