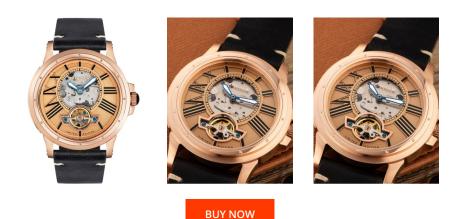

## Thomas Earnshaw men's watch ES-8244-04 Specifications

This document contains all the specifications for the Thomas Earnshaw ES-8244-04 men's watch. We at the DIALANDO<sup>®</sup> watch store offer a large selection of authentic watches from the best watch brands in the world. https://www.dialando.hr/

| PRODUCT INFORMATION |               | MATERIAL & COLOUR  |               |
|---------------------|---------------|--------------------|---------------|
| EAN                 | 4894664148774 | Strap Material     | Real leather  |
| Gender              | Men           | Strap Colour       | Black         |
| Warranty [years]    | 2             | Colour of the dial | Rose gold     |
|                     |               | Glass              | Mineral glass |
|                     |               |                    |               |
| PRODUCT EXECUTION   |               | DETAILS            |               |
| isplay Type         | Analogue      | Clasp              | Folding clasp |
| Novement type       | Automatic     | Water resistant    | 5 ATM         |
|                     |               |                    |               |
| IEASURES            |               |                    |               |
| ase width [mm]      | 42            |                    |               |
|                     |               |                    |               |