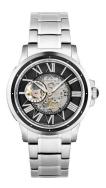

## Thomas Earnshaw men's watch ES-8243-44 Specifications

**BUY NOW** 

This document contains all the specifications for the Thomas Earnshaw ES-8243-44 men's watch. We at the DIALANDO® watch store offer a large selection of authentic watches from the best watch brands in the world.

| MATERIAL & COLOUR  |                 |
|--------------------|-----------------|
| Strap Material     | Stainless steel |
| Strap Colour       | Silver          |
| Colour of the dial | Grey            |
| Glass              | Mineral glass   |
| DETAILS            |                 |
| Clasp              | Folding clasp   |
| Water resistant    | 5 ATM           |