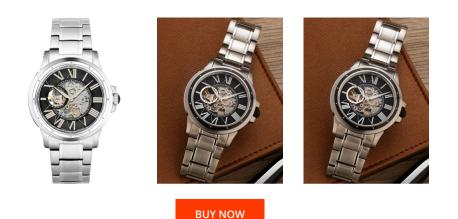

## Thomas Earnshaw men's watch ES-8243-22 Specifications

This document contains all the specifications for the Thomas Earnshaw ES-8243-22 men's watch. We at the DIALANDO<sup>®</sup> watch store offer a large selection of authentic watches from the best watch brands in the world. https://www.dialando.hr/

| PRODUCT INFORMATION |               | MATERIAL & COLOUR  |                 |
|---------------------|---------------|--------------------|-----------------|
| AN                  | 4894664148798 | Strap Material     | Stainless steel |
| ender               | Men           | Strap Colour       | Silver          |
| /arranty [years]    | 2             | Colour of the dial | Black           |
|                     |               | Glass              | Mineral glass   |
|                     |               |                    |                 |
| ODUCT EXECUTION     |               | DETAILS            |                 |
| play Type           | Analogue      | Clasp              | Folding clasp   |
| vement type         | Automatic     | Water resistant    | 5 ATM           |
|                     |               |                    |                 |
| ASURES              |               |                    |                 |
| se width [mm]       | 42            |                    |                 |
|                     |               |                    |                 |