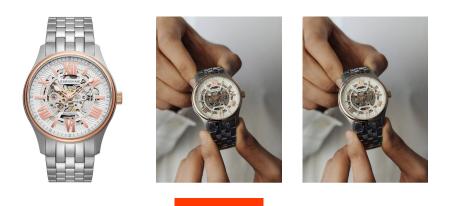

## Thomas Earnshaw men's watch ES-8240-55 Specifications

**BUY NOW** 

This document contains all the specifications for the Thomas Earnshaw ES-8240-55 men's watch. We at the DIALANDO<sup>®</sup> watch store offer a large selection of authentic watches from the best watch brands in the world. https://www.dialando.hr/

| PRODUCT INFORMATION |               | MATERIAL & COLOUR  |                 |
|---------------------|---------------|--------------------|-----------------|
| EAN                 | 4894664147043 | Strap Material     | Stainless steel |
| Gender              | Men           | Strap Colour       | Silver          |
| Warranty [years]    | 2             | Colour of the dial | Silver          |
|                     |               | Glass              | Mineral glass   |
|                     |               |                    |                 |
| PRODUCT EXECUTION   |               | DETAILS            |                 |
| Display Type        | Analogue      | Clasp              | Folding clasp   |
| Movement type       | Automatic     | Water resistant    | 5 ATM           |
|                     |               |                    |                 |
| MEASURES            |               |                    |                 |
| Case width [mm]     | 42            |                    |                 |
|                     |               |                    |                 |