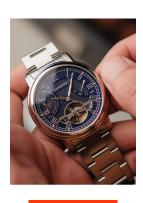

## Thomas Earnshaw men's watch ES-8169-22 Specifications

**BUY NOW** 

This document contains all the specifications for the Thomas Earnshaw ES-8169-22 men's watch. We at the DIALANDO® watch store offer a large selection of authentic watches from the best watch brands in the world.

| MATERIAL & COLOUR  |                 |
|--------------------|-----------------|
| Strap Material     | Stainless steel |
| Strap Colour       | Silver          |
| Colour of the dial | Blue            |
| Glass              | Mineral glass   |
| DETAILS            |                 |
| Clasp              | Folding clasp   |
| Water resistant    | 5 ATM           |