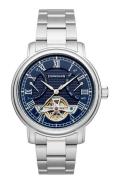

## Thomas Earnshaw men's watch ES-8169-22 Specifications

**BUY NOW** 

This document contains all the specifications for the Thomas Earnshaw ES-8169-22 men's watch. We at the DIALANDO® watch store offer a large selection of authentic watches from the best watch brands in the world.

| MATERIAL & COLOUR  |                 |
|--------------------|-----------------|
| Strap Material     | Stainless steel |
| Strap Colour       | Silver          |
| Colour of the dial | Blue            |
| Glass              | Mineral glass   |
| DETAILS            |                 |
| Clasp              | Folding clasp   |
| Water resistant    | 5 ATM           |