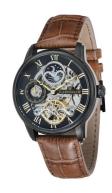

## Thomas Earnshaw men's watch ES-8006-10 Specifications

**BUY NOW** 

This document contains all the specifications for the Thomas Earnshaw ES-8006-10 men's watch. We at the DIALANDO® watch store offer a large selection of authentic watches from the best watch brands in the world.

https://www.dialando.hr/

| PRODUCT INFORMATION |                 |
|---------------------|-----------------|
| EAN                 | 4895118830535   |
| Gender              | Men             |
| Brand               | Thomas Earnshaw |
| Collection          | Longitude       |
| Warranty [years]    | 2               |
| PRODUCT EXECUTION   |                 |
| Display Type        | Analogue        |
| Movement type       | Automatic       |
| MEASURES            |                 |
| Case width [mm]     | 44              |

| MATERIAL & COLOUR  |               |
|--------------------|---------------|
| Strap Material     | Real leather  |
| Strap Colour       | Brown         |
| Colour of the dial | Black         |
| Glass              | Mineral glass |
|                    |               |
| DETAILS            |               |