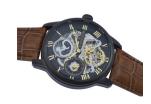

## Thomas Earnshaw men's watch ES-8006-10 Specifications

**BUY NOW** 

This document contains all the specifications for the Thomas Earnshaw ES-8006-10 men's watch. We at the DIALANDO® watch store offer a large selection of authentic watches from the best watch brands in the world.

https://www.dialando.hr/

| PRODUCT INFORMATION |                 |
|---------------------|-----------------|
| EAN                 | 4895118830535   |
| Gender              | Men             |
| Brand               | Thomas Earnshaw |
| Collection          | Longitude       |
| Warranty [years]    | 2               |
| PRODUCT EXECUTION   |                 |
| Display Type        | Analogue        |
| Movement type       | Automatic       |
| MEASURES            |                 |
| Case width [mm]     | 44              |

| MATERIAL & COLOUR  |               |
|--------------------|---------------|
| Strap Material     | Real leather  |
| Strap Colour       | Brown         |
| Colour of the dial | Black         |
| Glass              | Mineral glass |
|                    |               |
| DETAILS            |               |