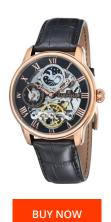

## Thomas Earnshaw men's watch ES-8006-07 Specifications

This document contains all the specifications for the Thomas Earnshaw ES-8006-07 men's watch. We at the DIALANDO® watch store offer a large selection of authentic watches from the best watch brands in the world.

| MATERIAL & COLOUR  |                |
|--------------------|----------------|
| Strap Material     | Real leather   |
| Strap Colour       | Black          |
| Colour of the dial | Black          |
| Glass              | Mineral glass  |
| DETAILS            |                |
| Numerals           | Roman numerals |