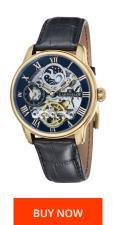

## Thomas Earnshaw men's watch ES-8006-05 Specifications

This document contains all the specifications for the Thomas Earnshaw ES-8006-05 men's watch. We at the DIALANDO® watch store offer a large selection of authentic watches from the best watch brands in the world.

https://www.dialando.hr/

| PRODUCT INFORMATION |                  |
|---------------------|------------------|
| EAN                 | 4895118823346    |
| Gender              | Men              |
| Brand               | Thomas Earnshaw  |
| Collection          | Longitude        |
| Warranty [years]    | 2                |
| PRODUCT EXECUTION   |                  |
| Display Type        | Analogue         |
| Movement type       | Quartz (Battery) |
| MEASURES            |                  |
| Case width [mm]     | 44               |

| MATERIAL & COLOUR  |               |
|--------------------|---------------|
| Strap Material     | Real leather  |
| Strap Colour       | Black         |
| Colour of the dial | Black         |
| Glass              | Mineral glass |
|                    |               |
| DETAILS            |               |