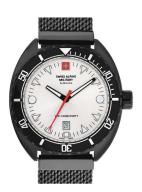

| PRODUCT INFORMATION |                       |  |
|---------------------|-----------------------|--|
| EAN                 | 7611751173115         |  |
| Gender              | Men                   |  |
| Brand               | Swiss Alpine Military |  |
| Collection          | Turtle 44 mm          |  |
| Warranty [years]    | 2                     |  |

| PRODUCT EXECUTION |                               |
|-------------------|-------------------------------|
| Display Type      | Analogue                      |
| Movement type     | Quartz (Battery)              |
| Movement Name     | 515-H / Swiss Made / Ronda    |
| Functions         | Hour / Second / Minute / Date |

| MEASURES                      |     |
|-------------------------------|-----|
| Case width [mm]               | 44  |
| Case thickness [mm]           | 12  |
| Lug width [mm]                | 22  |
| Max. wrist circumference [mm] | 210 |

| MATERIAL & COLOUR  |                   |
|--------------------|-------------------|
| Strap Material     | Stainless steel   |
| Strap Colour       | Black             |
| Case Material      | Stainless steel   |
| Case Colour        | Black             |
| Case Surface       | Polished / Matted |
| Colour of the dial | White             |
| Glass              | Mineral glass     |

| DETAILS         |                                   |
|-----------------|-----------------------------------|
| Bezel           | Left side / Rotatable             |
| Case Bottom     | Stainless steel bottom (screwed)  |
| Crown           | Screwed                           |
| Clasp           | Butterfly clasp                   |
| Lighting        | Luminous hands / Luminous indexes |
| Water resistant | 10 ATM                            |