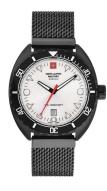

| PRODUCT INFORMATION |                       |  |
|---------------------|-----------------------|--|
| EAN                 | 7611751173115         |  |
| Gender              | Men                   |  |
| Brand               | Swiss Alpine Military |  |
| Collection          | Turtle 44 mm          |  |
| Warranty [years]    | 2                     |  |

| PRODUCT EXECUTION |                               |
|-------------------|-------------------------------|
| Display Type      | Analogue                      |
| Movement type     | Quartz (Battery)              |
| Movement Name     | 515-H / Swiss Made / Ronda    |
| Functions         | Hour / Second / Minute / Date |

| MEASURES                      |     |
|-------------------------------|-----|
| Case width [mm]               | 44  |
| Case thickness [mm]           | 12  |
| Lug width [mm]                | 22  |
| Max. wrist circumference [mm] | 210 |

| MATERIAL & COLOUR  |                   |
|--------------------|-------------------|
| Strap Material     | Stainless steel   |
| Strap Colour       | Black             |
| Case Material      | Stainless steel   |
| Case Colour        | Black             |
| Case Surface       | Polished / Matted |
| Colour of the dial | White             |
| Glass              | Mineral glass     |

| DETAILS         |                                   |
|-----------------|-----------------------------------|
| Bezel           | Left side / Rotatable             |
| Case Bottom     | Stainless steel bottom (screwed)  |
| Crown           | Screwed                           |
| Clasp           | Butterfly clasp                   |
| Lighting        | Luminous hands / Luminous indexes |
| Water resistant | 10 ATM                            |