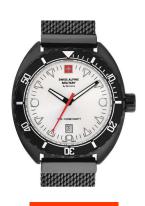

| PRODUCT INFORMATION |                       |  |
|---------------------|-----------------------|--|
| EAN                 | 7611751173115         |  |
| Gender              | Men                   |  |
| Brand               | Swiss Alpine Military |  |
| Collection          | Turtle 44 mm          |  |
| Warranty [years]    | 2                     |  |

| PRODUCT EXECUTION |                               |
|-------------------|-------------------------------|
| Display Type      | Analogue                      |
| Movement type     | Quartz (Battery)              |
| Movement Name     | 515-H / Swiss Made / Ronda    |
| Functions         | Hour / Second / Minute / Date |

| MEASURES                      |     |
|-------------------------------|-----|
| Case width [mm]               | 44  |
| Case thickness [mm]           | 12  |
| Lug width [mm]                | 22  |
| Max. wrist circumference [mm] | 210 |

| MATERIAL & COLOUR  |                   |
|--------------------|-------------------|
| Strap Material     | Stainless steel   |
| Strap Colour       | Black             |
| Case Material      | Stainless steel   |
| Case Colour        | Black             |
| Case Surface       | Polished / Matted |
| Colour of the dial | White             |
| Glass              | Mineral glass     |

| DETAILS         |                                   |
|-----------------|-----------------------------------|
| Bezel           | Left side / Rotatable             |
| Case Bottom     | Stainless steel bottom (screwed)  |
| Crown           | Screwed                           |
| Clasp           | Butterfly clasp                   |
| Lighting        | Luminous hands / Luminous indexes |
| Water resistant | 10 ATM                            |