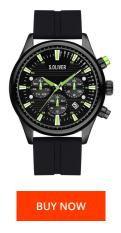

## **DIALANDO**<sup>®</sup>

sOliver men's watch SO-4181-PM Specifications

This document contains all the specifications for the sOliver SO-4181-PM men's watch. We at the DIALANDO<sup>®</sup> watch store offer a large selection of authentic watches from the best watch brands in the world. https://www.dialando.hr/

| MATERIAL & COLOUR  |                   |
|--------------------|-------------------|
| Strap Material     | Silicone          |
| Strap Colour       | Black             |
| Case Material      | Stainless steel   |
| Case Colour        | Black             |
| Case Surface       | Polished / Matted |
| Colour of the dial | Black             |
| Glass              | Mineral glass     |
|                    |                   |
| DETAILS            |                   |
| Clasp              | Pin buckle        |