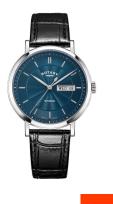

## Rotary men's watch GS05420/05 Specifications

**BUY NOW** 

This document contains all the specifications for the Rotary Windsor GS05420/05 men's watch. We at the DIALANDO® watch store offer a large selection of authentic watches from the best watch brands in the world.

| MATERIAL & COLOUR  |                |
|--------------------|----------------|
| Strap Material     | Real leather   |
| Strap Colour       | Black          |
| Colour of the dial | Blue           |
| Glass              | Sapphire glass |
| DETAILS            |                |
| Clasp              | Buckle         |
| Water resistant    | 5 ATM          |