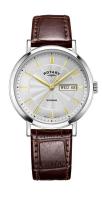

## Rotary men's watch GS05420/02 Specifications

**BUY NOW** 

This document contains all the specifications for the Rotary Windsor GS05420/02 men's watch. We at the DIALANDO® watch store offer a large selection of authentic watches from the best watch brands in the world.

| MATERIAL & COLOUR  |                |
|--------------------|----------------|
| Strap Material     | Real leather   |
| Strap Colour       | Brown          |
| Colour of the dial | Silver         |
| Glass              | Sapphire glass |
| DETAILS            |                |
| Clasp              | Buckle         |
| Water resistant    | 5 ATM          |