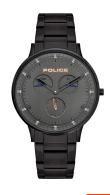

## Police men's watch PL15968JSB.39M Specifications

**BUY NOW** 

This document contains all the specifications for the Police PL15968JSB.39M men's watch. We at the DIALANDO® watch store offer a large selection of authentic watches from the best watch brands in the world.

| PRODUCT EXECUTION             |                                                 |
|-------------------------------|-------------------------------------------------|
| Display Type                  | Analogue                                        |
| Movement type                 | Quartz (Battery)                                |
| Movement Name                 | VD76 / Seiko                                    |
| Functions                     | Second / Minute / Date / Day of the week / Hour |
|                               |                                                 |
| MEASURES                      |                                                 |
| Case width [mm]               | 42                                              |
| Case thickness [mm]           | 9                                               |
| Lug width [mm]                | 20                                              |
| NA - 2-4                      |                                                 |
| Max. wrist circumference [mm] | 200                                             |

| MATERIAL & COLOUR  |                                  |
|--------------------|----------------------------------|
| Strap Material     | Stainless steel                  |
| Strap Colour       | Black                            |
| Case Material      | Stainless steel                  |
| Case Colour        | Black                            |
| Case Surface       | Polished / Matted                |
| Colour of the dial | Black                            |
| Glass              | Mineral glass                    |
|                    |                                  |
| DETAILS            |                                  |
| Bezel              | Fixed                            |
| Case Bottom        | Stainless steel bottom (pressed) |