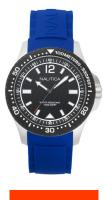

## Nautica men's watch NAPMAU002 Specifications

**BUY NOW** 

This document contains all the specifications for the Nautica NAPMAU002 men's watch. We at the DIALANDO® watch store offer a large selection of authentic watches from the best watch brands in the world.

| MATERIAL & COLOUR    |                 |
|----------------------|-----------------|
| Strap Material       | Silicone        |
| Strap Colour         | Blue            |
| Case Material        | Stainless steel |
| Colour of the dial   | Black           |
| Glass                | Mineral glass   |
|                      |                 |
| DETAILS              |                 |
| <b>DETAILS</b> Clasp | Pin buckle      |