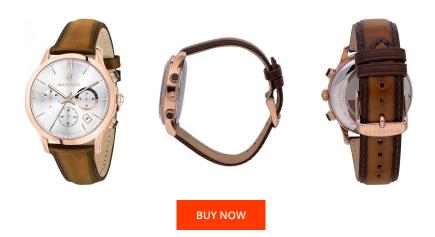

| MATERIAL & COLOUR             |                                             |
|-------------------------------|---------------------------------------------|
| Strap Material                | Calf leather                                |
| Strap Colour                  | Brown                                       |
| Case Material                 | Stainless steel                             |
| Case Colour                   | Rose gold                                   |
| Case Surface                  | Matted / Polished                           |
| Colour of the dial            | Silver                                      |
| Glass                         | Hardened glass / Mineral glass              |
|                               |                                             |
| DETAILS                       |                                             |
| <b>DETAILS</b><br>Bezel       | Fixed                                       |
|                               | Fixed<br>Stainless steel bottom / Pressed   |
| Bezel                         |                                             |
| Bezel<br>Case Bottom          | Stainless steel bottom / Pressed            |
| Bezel<br>Case Bottom<br>Crown | Stainless steel bottom / Pressed<br>Screwed |

24-Hour / Second / Minute / Hour / Date / Chronograph

PRODUCT EXECUTION

Display Type

Functions

Movement type