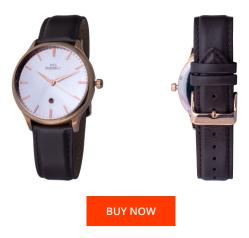

|                  | MATERIAL & COLOUR                        |                                                                                                                                     |
|------------------|------------------------------------------|-------------------------------------------------------------------------------------------------------------------------------------|
| 4895176207089    | Strap Material                           | Real leather                                                                                                                        |
| Men              | Strap Colour                             | Brown                                                                                                                               |
| 2                | Colour of the dial                       | Grey                                                                                                                                |
|                  | Glass                                    | Mineral glass                                                                                                                       |
|                  |                                          |                                                                                                                                     |
|                  | DETAILS                                  |                                                                                                                                     |
| Analogue         | Clasp                                    | Buckle                                                                                                                              |
| Quartz (Battery) | Water resistant                          | 5 ATM                                                                                                                               |
|                  |                                          |                                                                                                                                     |
|                  |                                          |                                                                                                                                     |
| 44               |                                          |                                                                                                                                     |
|                  | Men<br>2<br>Analogue<br>Quartz (Battery) | 4895176207089 Strap Material   Men Strap Colour   2 Colour of the dial   Glass Glass   V DETAILS   Quartz (Battery) Water resistant |