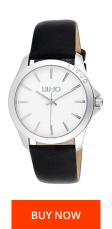

## Liujo men's watch TLJ808 Specifications

This document contains all the specifications for the Liujo TLJ808 men's watch. We at the DIALANDO® watch store offer a large selection of authentic watches from the best watch brands in the world.

| MATERIAL & COLOUR    |               |
|----------------------|---------------|
| Strap Material       | Real leather  |
| Strap Colour         | Black         |
| Colour of the dial   | White         |
| Glass                | Mineral glass |
|                      |               |
| DETAILS              |               |
| <b>DETAILS</b> Clasp | Buckle        |