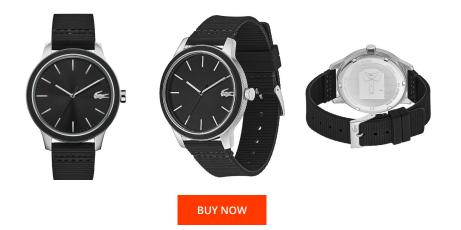

| PRODUCT INFORMATION |                        | MATERIAL & COLOUR              |                                  |
|---------------------|------------------------|--------------------------------|----------------------------------|
| EAN                 | 7613272417587          | Strap Material                 | Silicone                         |
| Gender              | Men                    | Strap Colour                   | Black                            |
| Warranty [years]    | 2                      | Case Material                  | Stainless steel                  |
|                     |                        | Case Colour                    | Silver                           |
|                     |                        | Case Surface Polished / Matted | Polished / Matted                |
|                     |                        | Colour of the dial             | Black                            |
|                     |                        | Glass                          | Mineral glass / Hardened glass   |
|                     |                        |                                |                                  |
| PRODUCT EXECUTION   | DN DETAILS             |                                |                                  |
| Display Type        | Analogue               | Bezel                          | Fixed                            |
| Movement type       | Quartz (Battery)       | Case Bottom                    | Screwed / Stainless steel bottom |
| Functions           | Second / Minute / Hour | Clasp                          | Buckle                           |