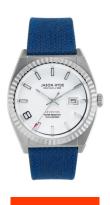

https://www.dialando.hr/

| PRODUCT INFORMATION | V                |
|---------------------|------------------|
| EAN                 | 0812579030988    |
| Gender              | Men              |
| Warranty [years]    | 2                |
| PRODUCT EXECUTION   |                  |
| Display Type        | Analogue         |
| Movement type       | Quartz (Battery) |
|                     |                  |
| MEASURES            |                  |

| MATERIAL & COLOUR    |               |
|----------------------|---------------|
| Strap Material       | Textile       |
| Strap Colour         | Blue          |
| Colour of the dial   | White         |
| Glass                | Mineral glass |
|                      |               |
| DETAILS              |               |
| <b>DETAILS</b> Clasp | Buckle        |