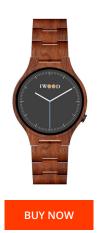

## Iwood men's watch IW18441002 Specifications

This document contains all the specifications for the Iwood IW18441002 men's watch. We at the DIALANDO® watch store offer a large selection of authentic watches from the best watch brands in the world.

18

| MATERIAL & COLOUR  |               |
|--------------------|---------------|
| Strap Material     | Wood          |
| Strap Colour       | Brown         |
| Case Material      | Wood          |
| Case Colour        | Brown         |
| Colour of the dial | Grey          |
| Glass              | Mineral glass |
|                    |               |
| DETAILS            |               |
| Clasp              | Folding clasp |