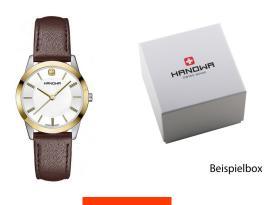

## Hanowa men's watch 16-4042.55.001 Specifications

**BUY NOW** 

This document contains all the specifications for the Hanowa Elements 16-4042.55.001 men's watch. We at the DIALANDO® watch store offer a large selection of authentic watches from the best watch brands in the world. https://www.dialando.hr/

| PRODUCT INFORMATION |               |
|---------------------|---------------|
| EAN                 | 7612657086486 |
| Gender              | Men           |
| Warranty [years]    | 2             |

| PRODUCT EXECUTION |                                   |
|-------------------|-----------------------------------|
| Display Type      | Analogue                          |
| Movement type     | Quartz (Battery)                  |
| Movement Name     | Swiss Made / Ronda / 715          |
|                   |                                   |
| Functions         | Second / Minute / Hour / Date     |
| MEASURES          | Second / Minute / Hour / Date     |
|                   | Second / Minute / Hour / Date  42 |

| MATERIAL & COLOUR  |                                        |
|--------------------|----------------------------------------|
| Strap Material     | Calf leather                           |
| Strap Colour       | Brown                                  |
| Case Material      | Stainless steel                        |
| Case Colour        | Silver / Gold                          |
| Case Surface       | Polished / Matted                      |
| Colour of the dial | White                                  |
| Glass              | Mineral glass / Hardened glass         |
| DETAILS            |                                        |
| DETAILS            |                                        |
| Bezel              | Fixed                                  |
|                    | Fixed Stainless steel bottom / Pressed |
| Bezel              |                                        |