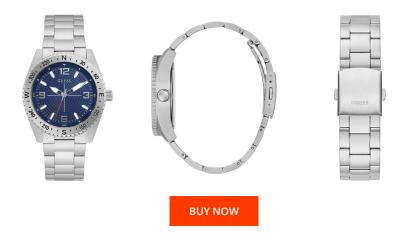

| PRODUCT INFORMATION |             | MATERIAL & COLOUR  |                                |  |
|---------------------|-------------|--------------------|--------------------------------|--|
| EAN                 | 91661523793 | Strap Material     | Stainless steel                |  |
| Gender              | Men         | Strap Colour       | Silver                         |  |
| Warranty [years]    | 2           | Case Material      | Stainless steel                |  |
|                     |             | Case Colour        | Silver                         |  |
|                     |             | Case Surface       | Polished / Matted              |  |
|                     |             | Colour of the dial | Blue                           |  |
|                     |             | Glass              | Mineral glass / Hardened glass |  |

| PRODUCT EXECUTION |                        |
|-------------------|------------------------|
| Display Type      | Analogue               |
| Movement type     | Quartz (Battery)       |
| Functions         | Second / Minute / Hour |

| Colour of the dial | Blue                              |
|--------------------|-----------------------------------|
| Glass              | Mineral glass / Hardened glass    |
| DETAILS            |                                   |
| Bezel              | Fixed                             |
| Case Bottom        | Stainless steel bottom / Pressed  |
| Clasp              | Folding clasp                     |
| Lighting           | Luminous indexes / Luminous hands |
| Water resistant    | 5 ATM                             |

## MEASURES

| Case width [mm]     | 42 |  |  |
|---------------------|----|--|--|
| Case thickness [mm] | 12 |  |  |