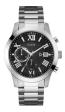

#### Guess watches for men Catalog

**PRODUCT** 

**DETAILS** 

Guess W1164G1 men's watch

Display Type: Analogue Strap Material: Real leather Strap Colour: Brown Case width [mm]: 43

BUY NOW

Guess W1300G1 men's watch