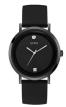

Display Type: Analogue Strap Material: Silicone Strap Colour: Black Case width [mm]: 42

BUY NOW

Guess W0922G7 men's watch

Display Type: Analogue Strap Material: Real leather Strap Colour: Blue Case width [mm]: 39

BUY NOW

Guess W0975G2 men's watch

Display Type: Analogue Strap Material: Nylon Strap Colour: Blue Case width [mm]: 44

BUY NOW

Guess W0660G2 men's watch

Display Type: Analogue Strap Material: Synthetic leather Strap Colour: Grey Case width [mm]: 43