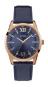

#### Guess watches for men Catalog

**PRODUCT** 

**DETAILS** 

Guess W0658G8 men's watch

Display Type: Analogue Strap Material: Real leather Strap Colour: Brown Case width [mm]: 46

BUY NOW

Guess W0659G3 men's watch

Display Type: Analogue Strap Material: Real leather Strap Colour: Grey Case width [mm]: 43

BUY NOW

Guess W0874G1 men's watch

Display Type: Analogue Strap Material: Real leather Strap Colour: Brown Case width [mm]: 40