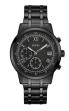

#### Guess watches for men Catalog

**PRODUCT** 

**DETAILS** 

Guess W0921G1 men's watch

Display Type: Analogue Strap Material: Stainless steel Strap Colour: Silver Case width [mm]: 39

BUY NOW

Guess W0970G3 men's watch