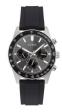

#### Guess watches for men Catalog

**PRODUCT** 

**DETAILS** 

Guess W1164G1 men's watch

Display Type: Analogue Strap Material: Real leather Strap Colour: Brown Case width [mm]: 43

BUY NOW

Guess W1300G1 men's watch

Display Type: Analogue Strap Material: Silicone Strap Colour: Black Case width [mm]: 42

BUY NOW

Guess W0922G7 men's watch

Display Type: Analogue Strap Material: Real leather Strap Colour: Blue Case width [mm]: 39