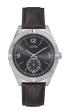

#### Guess watches for men Catalog

**PRODUCT** 

**DETAILS** 

Guess W0863G4 men's watch

Display Type: Analogue Strap Material: Real leather Strap Colour: Blue Case width [mm]: 44

BUY NOW

Guess W1164G2 men's watch

Display Type: Analogue Strap Material: Real leather Strap Colour: Blue Case width [mm]: 43

BUY NOW

Guess W1161G6 men's watch

Display Type: Analogue Strap Material: Silicone Strap Colour: Black Case width [mm]: 44