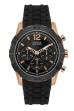

https://www.dialando.hr/

| PRODUCT |                              | DETAILS                                                                                             |         |
|---------|------------------------------|-----------------------------------------------------------------------------------------------------|---------|
|         | Guess V1011M2 men's watch    | Display Type: Analogue<br>Strap Material: Textile<br>Strap Colour: Black<br>Case width [mm]: 42     | BUY NOW |
|         | Guess W65014L4 ladies' watch | Display Type: Analogue<br>Strap Material: Real leather<br>Strap Colour: Blue<br>Case width [mm]: 40 | BUY NOW |
|         | Guess W1256G3 men's watch    | Display Type: Analogue<br>Strap Material: Silicone<br>Strap Colour: Blue<br>Case width [mm]: 46     | BUY NOW |