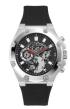

#### Guess watches for men Catalog

**PRODUCT** 

**DETAILS** 

Guess W1271G2 men's watch

Display Type: Analogue Strap Material: Silicone Strap Colour: Black Case width [mm]: 50

BUY NOW

Guess GW0057G3 men's watch