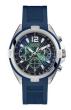

https://www.dialando.hr/

| PRODUCT |                              | DETAILS                                                                                             |         |
|---------|------------------------------|-----------------------------------------------------------------------------------------------------|---------|
|         | Guess V1011M2 men's watch    | Display Type: Analogue<br>Strap Material: Textile<br>Strap Colour: Black<br>Case width [mm]: 42     | BUY NOW |
|         | Guess W65014L4 ladies' watch | Display Type: Analogue<br>Strap Material: Real leather<br>Strap Colour: Blue<br>Case width [mm]: 40 | BUY NOW |
|         | Guess W1256G3 men's watch    | Display Type: Analogue<br>Strap Material: Silicone<br>Strap Colour: Blue<br>Case width [mm]: 46     | BUY NOW |