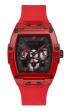

https://www.dialando.hr/

| PRODUCT |                              | DETAILS                                                                                             |         |
|---------|------------------------------|-----------------------------------------------------------------------------------------------------|---------|
|         | Guess V1011M2 men's watch    | Display Type: Analogue<br>Strap Material: Textile<br>Strap Colour: Black<br>Case width [mm]: 42     | BUY NOW |
|         | Guess W65014L4 ladies' watch | Display Type: Analogue<br>Strap Material: Real leather<br>Strap Colour: Blue<br>Case width [mm]: 40 | BUY NOW |
|         | Guess W1256G3 men's watch    | Display Type: Analogue<br>Strap Material: Silicone<br>Strap Colour: Blue<br>Case width [mm]: 46     | BUY NOW |