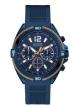

https://www.dialando.hr/

| PRODUCT |                              | DETAILS                                                                                             |         |
|---------|------------------------------|-----------------------------------------------------------------------------------------------------|---------|
|         | Guess V1011M2 men's watch    | Display Type: Analogue<br>Strap Material: Textile<br>Strap Colour: Black<br>Case width [mm]: 42     | BUY NOW |
|         | Guess W65014L4 ladies' watch | Display Type: Analogue<br>Strap Material: Real leather<br>Strap Colour: Blue<br>Case width [mm]: 40 | BUY NOW |
|         | Guess W1256G3 men's watch    | Display Type: Analogue<br>Strap Material: Silicone<br>Strap Colour: Blue<br>Case width [mm]: 46     | BUY NOW |