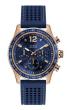

BUY NOW

Guess Pacific W1167G2 men's watch

Display Type: Analogue Strap Material: Silicone Strap Colour: Black Case width [mm]: 45

BUY NOW

Guess W0664G4 men's watch

Display Type: Analogue Strap Material: Real leather Strap Colour: Black Case width [mm]: 44