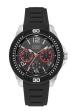

https://www.dialando.hr/

| PRODUCT |                              | DETAILS                                                                                             |         |
|---------|------------------------------|-----------------------------------------------------------------------------------------------------|---------|
|         | Guess V1011M2 men's watch    | Display Type: Analogue<br>Strap Material: Textile<br>Strap Colour: Black<br>Case width [mm]: 42     | BUY NOW |
|         | Guess W65014L4 ladies' watch | Display Type: Analogue<br>Strap Material: Real leather<br>Strap Colour: Blue<br>Case width [mm]: 40 | BUY NOW |
|         | Guess W1256G3 men's watch    | Display Type: Analogue<br>Strap Material: Silicone<br>Strap Colour: Blue<br>Case width [mm]: 46     | BUY NOW |