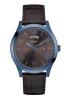

#### Guess watches for men Catalog

**PRODUCT** 

**DETAILS** 

Guess W0658G8 men's watch

Display Type: Analogue Strap Material: Real leather Strap Colour: Brown Case width [mm]: 46

BUY NOW

Guess W0659G3 men's watch