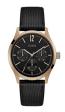

#### Guess watches for men Catalog

**PRODUCT** 

**DETAILS** 

Guess W1164G1 men's watch

Display Type: Analogue Strap Material: Real leather Strap Colour: Brown Case width [mm]: 43

BUY NOW

Guess W1300G1 men's watch