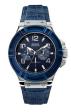

BUY NOW

Guess W0975G2 men's watch

Display Type: Analogue Strap Material: Nylon Strap Colour: Blue Case width [mm]: 44

BUY NOW

Guess W0660G2 men's watch

Display Type: Analogue Strap Material: Synthetic leather Strap Colour: Grey Case width [mm]: 43

#### Guess watches for men Catalog

**PRODUCT** 

**DETAILS** 

Guess W0863G4 men's watch

Display Type: Analogue Strap Material: Real leather Strap Colour: Blue Case width [mm]: 44

BUY NOW

Guess W1164G2 men's watch