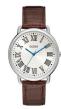

#### Guess watches for men Catalog

**PRODUCT** 

**DETAILS** 

Guess W1164G1 men's watch

Display Type: Analogue Strap Material: Real leather Strap Colour: Brown Case width [mm]: 43

BUY NOW

Guess W1300G1 men's watch