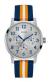

https://www.dialando.hr/

| PRODUCT |                              | DETAILS                                                                                             |         |
|---------|------------------------------|-----------------------------------------------------------------------------------------------------|---------|
|         | Guess V1011M2 men's watch    | Display Type: Analogue<br>Strap Material: Textile<br>Strap Colour: Black<br>Case width [mm]: 42     | BUY NOW |
|         | Guess W65014L4 ladies' watch | Display Type: Analogue<br>Strap Material: Real leather<br>Strap Colour: Blue<br>Case width [mm]: 40 | BUY NOW |
|         | Guess W1256G3 men's watch    | Display Type: Analogue<br>Strap Material: Silicone<br>Strap Colour: Blue<br>Case width [mm]: 46     | BUY NOW |