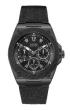

#### Guess watches for men Catalog

**PRODUCT** 

Guess W1001G3 men's watch

Display Type: Analogue Strap Material: Stainless steel Strap Colour: Black Case width [mm]: 44

BUY NOW

Guess W0297G1 men's watch

Display Type: Analogue Strap Material: Stainless steel Strap Colour: Black Case width [mm]: 44