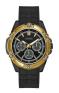

https://www.dialando.hr/

| PRODUCT |                              | DETAILS                                                                                             |         |
|---------|------------------------------|-----------------------------------------------------------------------------------------------------|---------|
|         | Guess V1011M2 men's watch    | Display Type: Analogue<br>Strap Material: Textile<br>Strap Colour: Black<br>Case width [mm]: 42     | BUY NOW |
|         | Guess W65014L4 ladies' watch | Display Type: Analogue<br>Strap Material: Real leather<br>Strap Colour: Blue<br>Case width [mm]: 40 | BUY NOW |
|         | Guess W1256G3 men's watch    | Display Type: Analogue<br>Strap Material: Silicone<br>Strap Colour: Blue<br>Case width [mm]: 46     | BUY NOW |