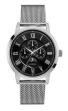

#### Guess watches for men Catalog

**PRODUCT** 

**DETAILS** 

Guess W0921G1 men's watch

Display Type: Analogue Strap Material: Stainless steel Strap Colour: Silver Case width [mm]: 39

BUY NOW

Guess W0970G3 men's watch