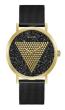

ay Type: Analogue Strap Material: Real leather Strap Colour: Brown Case width [mm]: 44

BUY NOW



Guess W0990G4 men's watch

Display Type: Analogue Strap Material: Stainless steel Strap Colour: Multicolor Case width [mm]: 44

#### Guess watches for men Catalog

**PRODUCT** 

**DETAILS** 



Guess W1075G2 men's watch

Display Type: Analogue Strap Material: Real leather Strap Colour: Blue Case width [mm]: 44

BUY NOW



Guess W0967G1 men's watch

Display Type: Analogue Strap Material: Silicone Strap Colour: Black Case width [mm]: 48

BUY NOW



Guess W0971G2 men's watch

Display Type: Analogue Strap Material: Silicone Strap Colour: Blue Case width [mm]: 44

BUY NOW



Guess W1168G1 men's watch

Display Type: Analogue Strap Material: Silicone Strap Colour: Blue Case width [mm]: 49

BUY NOW



Guess GW0049G2 men's watch

Display Type: Analogue Strap Material: Stainless steel Strap Colour: Black Case width [mm]: 44

#### Guess watches for men Catalog

PRODUCT DETAILS



Guess W1055G4 men's watch

Display Type: Analogue Strap Material: Silicone Strap Colour: Black Case width [mm]: 45

BUY NOW



Guess W0967G2 men's watch

Display Type: Analogue Strap Material: Rubber Strap Colour: Blue Case width [mm]: 46

BUY NOW



Guess W1302G2 men's watch

Display Type: Analogue Strap Material: Rubber Strap Colour: Black Case width [mm]: 47

BUY NOW



Guess W11619G4 men's watch

Display Type: Analogue Strap Material: Rubber Strap Colour: Orange Case width [mm]: 44

BUY NOW



Guess W0971G1 men's watch

Display Type: Analogue Strap Material: Silicone Strap Colour: Black Case width [mm]: 44