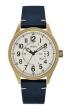

https://www.dialando.hr/

| PRODUCT |                              | DETAILS                                                                                             |         |
|---------|------------------------------|-----------------------------------------------------------------------------------------------------|---------|
|         | Guess V1011M2 men's watch    | Display Type: Analogue<br>Strap Material: Textile<br>Strap Colour: Black<br>Case width [mm]: 42     | BUY NOW |
|         | Guess W65014L4 ladies' watch | Display Type: Analogue<br>Strap Material: Real leather<br>Strap Colour: Blue<br>Case width [mm]: 40 | BUY NOW |
|         | Guess W1256G3 men's watch    | Display Type: Analogue<br>Strap Material: Silicone<br>Strap Colour: Blue<br>Case width [mm]: 46     | BUY NOW |