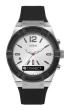

trap Material: Silicone Strap Colour: Black Case width [mm]: 44

BUY NOW



Guess X82004G5S men's watch

Display Type: Analogue Strap Material: Synthetic leather Strap Colour: Black Case width [mm]: 42

BUY NOW



Guess GW0456G3 men's watch

Display Type: Analogue Strap Material: Stainless steel Strap Colour: Gold Case width [mm]: 44

BUY NOW



Guess X82005G1S men's watch

Display Type: Analogue Strap Material: Synthetic leather Strap Colour: Brown Case width [mm]: 42

#### Guess watches for men Catalog

**PRODUCT** 

**DETAILS** 



Guess W0799G1 men's watch

Display Type: Analogue Strap Material: Stainless steel Strap Colour: Silver Case width [mm]: 49

BUY NOW



Guess I47003L1 ladies' watch

Display Type: Analogue Strap Material: Resin Strap Colour: Gold Case width [mm]: 35

BUY NOW



Guess C0001G4 men's watch

Display Type: Analogue Strap Material: Real leather Strap Colour: Black Case width [mm]: 45

BUY NOW



Guess GW0456G2 men's watch

Display Type: Analogue Strap Material: Stainless steel Strap Colour: Gold Case width [mm]: 44

BUY NOW



Guess GW0492G3 men's watch

Display Type: Analogue Strap Material: Silicone Strap Colour: Black Case width [mm]: 46

#### Guess watches for men Catalog

**PRODUCT** 

**DETAILS** 



Guess GW0497G2 men's watch

Display Type: Analogue Strap Material: Stainless steel Strap Colour: Gold Case width [mm]: 48

BUY NOW



Guess X53001G1S men's watch

Display Type: Analogue Strap Material: Stainless steel Strap Colour: Silver Case width [mm]: 46

BUY NOW



Guess GW0094G2 men's watch

Display Type: Analogue Strap Material: Stainless st