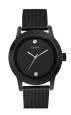

### Guess watches for men Catalog

**PRODUCT** 

DETAILS

Guess Imprint W1161G2 men's watch

Display Type: Analogue Strap Material: Silicone Strap Colour: Black Case width [mm]: 44

BUY NOW

Guess W11594G4 men's watch