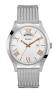

https://www.dialando.hr/

| PRODUCT |                              | DETAILS                                                                                             |         |
|---------|------------------------------|-----------------------------------------------------------------------------------------------------|---------|
|         | Guess V1011M2 men's watch    | Display Type: Analogue<br>Strap Material: Textile<br>Strap Colour: Black<br>Case width [mm]: 42     | BUY NOW |
|         | Guess W65014L4 ladies' watch | Display Type: Analogue<br>Strap Material: Real leather<br>Strap Colour: Blue<br>Case width [mm]: 40 | BUY NOW |
|         | Guess W1256G3 men's watch    | Display Type: Analogue<br>Strap Material: Silicone<br>Strap Colour: Blue<br>Case width [mm]: 46     | BUY NOW |