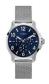

#### Guess watches for men Catalog

**PRODUCT** 

DETAILS

Guess W0657G1 men's watch

Display Type: Analogue Strap Material: Stainless steel Strap Colour: Grey Case width [mm]: 45

BUY NOW

Guess W0876G2 men's watch