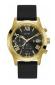

https://www.dialando.hr/

| PRODUCT |                              | DETAILS                                                                                             |         |
|---------|------------------------------|-----------------------------------------------------------------------------------------------------|---------|
|         | Guess V1011M2 men's watch    | Display Type: Analogue<br>Strap Material: Textile<br>Strap Colour: Black<br>Case width [mm]: 42     | BUY NOW |
|         | Guess W65014L4 ladies' watch | Display Type: Analogue<br>Strap Material: Real leather<br>Strap Colour: Blue<br>Case width [mm]: 40 | BUY NOW |
|         | Guess W1256G3 men's watch    | Display Type: Analogue<br>Strap Material: Silicone<br>Strap Colour: Blue<br>Case width [mm]: 46     | BUY NOW |