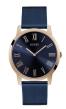

https://www.dialando.hr/

| PRODUCT |                              | DETAILS                                                                                             |         |
|---------|------------------------------|-----------------------------------------------------------------------------------------------------|---------|
|         | Guess V1011M2 men's watch    | Display Type: Analogue<br>Strap Material: Textile<br>Strap Colour: Black<br>Case width [mm]: 42     | BUY NOW |
|         | Guess W65014L4 ladies' watch | Display Type: Analogue<br>Strap Material: Real leather<br>Strap Colour: Blue<br>Case width [mm]: 40 | BUY NOW |
|         | Guess W1256G3 men's watch    | Display Type: Analogue<br>Strap Material: Silicone<br>Strap Colour: Blue<br>Case width [mm]: 46     | BUY NOW |