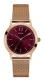

https://www.dialando.hr/

| PRODUCT |                              | DETAILS                                                                                             |         |
|---------|------------------------------|-----------------------------------------------------------------------------------------------------|---------|
|         | Guess V1011M2 men's watch    | Display Type: Analogue<br>Strap Material: Textile<br>Strap Colour: Black<br>Case width [mm]: 42     | BUY NOW |
|         | Guess W65014L4 ladies' watch | Display Type: Analogue<br>Strap Material: Real leather<br>Strap Colour: Blue<br>Case width [mm]: 40 | BUY NOW |
|         | Guess W1256G3 men's watch    | Display Type: Analogue<br>Strap Material: Silicone<br>Strap Colour: Blue<br>Case width [mm]: 46     | BUY NOW |