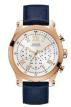

https://www.dialando.hr/

| PRODUCT |                              | DETAILS                                                                                             |         |
|---------|------------------------------|-----------------------------------------------------------------------------------------------------|---------|
|         | Guess V1011M2 men's watch    | Display Type: Analogue<br>Strap Material: Textile<br>Strap Colour: Black<br>Case width [mm]: 42     | BUY NOW |
|         | Guess W65014L4 ladies' watch | Display Type: Analogue<br>Strap Material: Real leather<br>Strap Colour: Blue<br>Case width [mm]: 40 | BUY NOW |
|         | Guess W1256G3 men's watch    | Display Type: Analogue<br>Strap Material: Silicone<br>Strap Colour: Blue<br>Case width [mm]: 46     | BUY NOW |