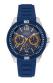

https://www.dialando.hr/

| PRODUCT |                              | DETAILS                                                                                             |         |
|---------|------------------------------|-----------------------------------------------------------------------------------------------------|---------|
|         | Guess V1011M2 men's watch    | Display Type: Analogue<br>Strap Material: Textile<br>Strap Colour: Black<br>Case width [mm]: 42     | BUY NOW |
|         | Guess W65014L4 ladies' watch | Display Type: Analogue<br>Strap Material: Real leather<br>Strap Colour: Blue<br>Case width [mm]: 40 | BUY NOW |
|         | Guess W1256G3 men's watch    | Display Type: Analogue<br>Strap Material: Silicone<br>Strap Colour: Blue<br>Case width [mm]: 46     | BUY NOW |