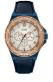

BUY NOW

Guess GW0490G2 men's watch

Display Type: Analogue Strap Material: Stainless steel Strap Colour: Gold Case width [mm]: 44

BUY NOW

Guess W0280G6 men's watch

Display Type: Analogue Strap Material: Stainless steel Strap Colour: Blue Case width [mm]: 39

#### Guess watches for men Catalog

**PRODUCT** 

**DETAILS** 

Guess W1315G1 men's watch

Display Type: Analogue Strap Material: Stainless steel Strap Colour: Silver Case width [mm]: 40

BUY NOW

Guess Connoisseur GW0265G2 men's watch