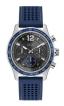

#### Guess watches for men Catalog

**PRODUCT** 

**DETAILS** 

Guess W1164G1 men's watch

Display Type: Analogue Strap Material: Real leather Strap Colour: Brown Case width [mm]: 43

BUY NOW

Guess W1300G1 men's watch