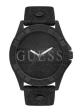

https://www.dialando.hr/

| PRODUCT |                              | DETAILS                                                                                             |         |
|---------|------------------------------|-----------------------------------------------------------------------------------------------------|---------|
|         | Guess V1011M2 men's watch    | Display Type: Analogue<br>Strap Material: Textile<br>Strap Colour: Black<br>Case width [mm]: 42     | BUY NOW |
|         | Guess W65014L4 ladies' watch | Display Type: Analogue<br>Strap Material: Real leather<br>Strap Colour: Blue<br>Case width [mm]: 40 | BUY NOW |
|         | Guess W1256G3 men's watch    | Display Type: Analogue<br>Strap Material: Silicone<br>Strap Colour: Blue<br>Case width [mm]: 46     | BUY NOW |