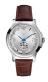

#### Guess watches for men Catalog

**PRODUCT** 

**DETAILS** 

Guess W1164G1 men's watch

Display Type: Analogue Strap Material: Real leather Strap Colour: Brown Case width [mm]: 43

BUY NOW

Guess W1300G1 men's watch