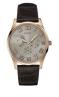

#### Guess watches for men Catalog

**PRODUCT** 

**DETAILS** 

Guess W1164G1 men's watch

Display Type: Analogue Strap Material: Real leather Strap Colour: Brown Case width [mm]: 43

BUY NOW

Guess W1300G1 men's watch