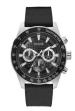

#### Guess watches for men Catalog

**PRODUCT** 

**DETAILS** 

Guess W0658G8 men's watch

Display Type: Analogue Strap Material: Real leather Strap Colour: Brown Case width [mm]: 46

BUY NOW

Guess W0659G3 men's watch