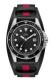

#### Guess watches for men Catalog

PRODUCT

**DETAILS** 

Guess W1101G2 men's watch

Display Type: Analogue Strap Material: Real leather Strap Colour: Blue Case width [mm]: 46

BUY NOW

Guess W1102G2 men's watch