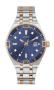

#### Guess watches for men Catalog

**PRODUCT** 

**DETAILS** 

Guess W1263G4 men's watch

Display Type: Analogue Strap Material: Stainless steel Strap Colour: Blue Case width [mm]: 44

BUY NOW

Guess W1305G1 men's watch