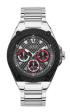

#### Guess watches for men Catalog

**PRODUCT** 

**DETAILS** 

Guess W1164G1 men's watch

Display Type: Analogue Strap Material: Real leather Strap Colour: Brown Case width [mm]: 43

BUY NOW

Guess W1300G1 men's watch