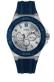

BUY NOW

Guess W0795G1 men's watch

Display Type: Analogue Strap Material: Nylon Strap Colour: Blue Case width [mm]: 44

BUY NOW

Guess W1161G4 men's watch

Display Type: Analogue Strap Material: Silicone Strap Colour: Blue Case width [mm]: 44