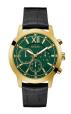

#### Guess watches for men Catalog

**PRODUCT** 

**DETAILS** 

Guess W1164G1 men's watch

Display Type: Analogue Strap Material: Real leather Strap Colour: Brown Case width [mm]: 43

BUY NOW

Guess W1300G1 men's watch