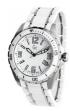

Display Type: Analogue Strap Material: Ceramics Strap Colour: White Case width [mm]: 44

**BUY NOW** 

Guess X85003G2S men's watch

Display Type: Analogue Strap Material: Ceramics Strap Colour: Black Case width [mm]: 45