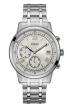

https://www.dialando.hr/

| PRODUCT |                              | DETAILS                                                                                             |         |
|---------|------------------------------|-----------------------------------------------------------------------------------------------------|---------|
|         | Guess V1011M2 men's watch    | Display Type: Analogue<br>Strap Material: Textile<br>Strap Colour: Black<br>Case width [mm]: 42     | BUY NOW |
|         | Guess W65014L4 ladies' watch | Display Type: Analogue<br>Strap Material: Real leather<br>Strap Colour: Blue<br>Case width [mm]: 40 | BUY NOW |
|         | Guess W1256G3 men's watch    | Display Type: Analogue<br>Strap Material: Silicone<br>Strap Colour: Blue<br>Case width [mm]: 46     | BUY NOW |