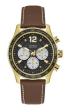

#### Guess watches for men Catalog

**PRODUCT** 

**DETAILS** 

Guess W1164G1 men's watch

Display Type: Analogue Strap Material: Real leather Strap Colour: Brown Case width [mm]: 43

BUY NOW

Guess W1300G1 men's watch