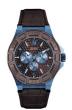

#### Guess watches for men Catalog

**PRODUCT** 

**DETAILS** 

Guess W0863G4 men's watch

Display Type: Analogue Strap Material: Real leather Strap Colour: Blue Case width [mm]: 44

BUY NOW

Guess W1164G2 men's watch