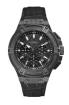

https://www.dialando.hr/

| PRODUCT |                              | DETAILS                                                                                             |         |
|---------|------------------------------|-----------------------------------------------------------------------------------------------------|---------|
|         | Guess V1011M2 men's watch    | Display Type: Analogue<br>Strap Material: Textile<br>Strap Colour: Black<br>Case width [mm]: 42     | BUY NOW |
|         | Guess W65014L4 ladies' watch | Display Type: Analogue<br>Strap Material: Real leather<br>Strap Colour: Blue<br>Case width [mm]: 40 | BUY NOW |
|         | Guess W1256G3 men's watch    | Display Type: Analogue<br>Strap Material: Silicone<br>Strap Colour: Blue<br>Case width [mm]: 46     | BUY NOW |