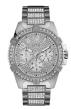

idth [mm]: 44

#### Guess watches for men Catalog

**PRODUCT** 

**DETAILS** 



Guess GW0487G5 men's watch

Display Type: Analogue Strap Material: Silicone Strap Colour: Black Case width [mm]: 44

BUY NOW



Guess GW0500G2 men's watch

Display Type: Analogue Strap Material: Silicone Strap Colour: Black Case width [mm]: 44

BUY NOW



Guess X82004G5S men's watch

Display Type: Analogue Strap Material: Synthetic leather Strap Colour: Black Case width [mm]: 42

BUY NOW



Guess GW0456G3 men's watch

Display Type: Analogue Strap Material: Stainless steel Strap Colour: Gold Case width [mm]: 44

BUY NOW



Guess X82005G1S men's watch

Display Type: Analogue Strap Material: Synthetic leather Strap Colour: Brown Case width [mm]: 42

#### Guess watches for men Catalog

**PRODUCT** 

**DETAILS** 



Guess W0799G1 men's watch

Display Type: Analogue Strap Material: Stainless steel Strap Colour: Silver Case width [mm]: 49

BUY NOW



Guess I47003L1 ladies' watch

Display Type: Analogue Strap Material: Resin Strap Colour: Gold Case width [mm]: 35

BUY NOW



Guess C0001G4 men's watch

Display Type: Analogue Strap Material: Real leather Strap Colour: Black Case width [mm]: 45

BUY NOW



Guess GW0456G2 men's watch

Display Type: Analogue Strap Material: Stainless steel Strap Colour: Gold Case width [mm]: 44

BUY NOW



Guess GW0492G3 men's watch

Display Type: Analogue Strap Material: Silicone Strap Colour: Black Case width [mm]: 46

#### Guess watches for men Catalog

**PRODUCT** 

**DETAILS** 



Guess GW0497G2 men's watch

Display Type: Analogue Strap Material: Stainless steel Strap