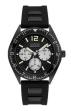

BUY NOW

Guess W1100G3 men's watch

Display Type: Analogue Strap Material: Real leather Strap Colour: Brown Case width [mm]: 44

BUY NOW

Guess W0990G4 men's watch

Display Type: Analogue Strap Material: Stainless steel Strap Colour: Multicolor Case width [mm]: 44