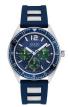

https://www.dialando.hr/

| PRODUCT |                              | DETAILS                                                                                             |         |
|---------|------------------------------|-----------------------------------------------------------------------------------------------------|---------|
|         | Guess V1011M2 men's watch    | Display Type: Analogue<br>Strap Material: Textile<br>Strap Colour: Black<br>Case width [mm]: 42     | BUY NOW |
|         | Guess W65014L4 ladies' watch | Display Type: Analogue<br>Strap Material: Real leather<br>Strap Colour: Blue<br>Case width [mm]: 40 | BUY NOW |
|         | Guess W1256G3 men's watch    | Display Type: Analogue<br>Strap Material: Silicone<br>Strap Colour: Blue<br>Case width [mm]: 46     | BUY NOW |