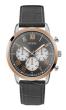

#### Guess watches for men Catalog

**PRODUCT** 

**DETAILS** 

Guess W1164G1 men's watch

Display Type: Analogue Strap Material: Real leather Strap Colour: Brown Case width [mm]: 43

BUY NOW

Guess W1300G1 men's watch