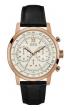

#### Guess watches for men Catalog

PRODUCT

**DETAILS** 

Guess W1101G2 men's watch

Display Type: Analogue Strap Material: Real leather Strap Colour: Blue Case width [mm]: 46

BUY NOW

Guess W1102G2 men's watch