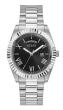

#### Guess watches for men Catalog

**PRODUCT** 

**DETAILS** 

Guess W0921G1 men's watch

Display Type: Analogue Strap Material: Stainless steel Strap Colour: Silver Case width [mm]: 39

BUY NOW

Guess W0970G3 men's watch