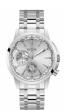

#### Guess watches for men Catalog

**PRODUCT** 

**DETAILS** 

Guess W0863G4 men's watch

Display Type: Analogue Strap Material: Real leather Strap Colour: Blue Case width [mm]: 44

BUY NOW

Guess W1164G2 men's watch