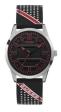

https://www.dialando.hr/

| PRODUCT |                              | DETAILS                                                                                             |         |
|---------|------------------------------|-----------------------------------------------------------------------------------------------------|---------|
|         | Guess V1011M2 men's watch    | Display Type: Analogue<br>Strap Material: Textile<br>Strap Colour: Black<br>Case width [mm]: 42     | BUY NOW |
|         | Guess W65014L4 ladies' watch | Display Type: Analogue<br>Strap Material: Real leather<br>Strap Colour: Blue<br>Case width [mm]: 40 | BUY NOW |
|         | Guess W1256G3 men's watch    | Display Type: Analogue<br>Strap Material: Silicone<br>Strap Colour: Blue<br>Case width [mm]: 46     | BUY NOW |