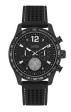

https://www.dialando.hr/

| PRODUCT |                              | DETAILS                                                                                             |         |
|---------|------------------------------|-----------------------------------------------------------------------------------------------------|---------|
|         | Guess V1011M2 men's watch    | Display Type: Analogue<br>Strap Material: Textile<br>Strap Colour: Black<br>Case width [mm]: 42     | BUY NOW |
|         | Guess W65014L4 ladies' watch | Display Type: Analogue<br>Strap Material: Real leather<br>Strap Colour: Blue<br>Case width [mm]: 40 | BUY NOW |
|         | Guess W1256G3 men's watch    | Display Type: Analogue<br>Strap Material: Silicone<br>Strap Colour: Blue<br>Case width [mm]: 46     | BUY NOW |