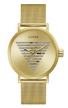

#### Guess watches for men Catalog

**PRODUCT** 

DETAILS

Guess Supernova W1264G2 men's watch

Display Type: Analogue Strap Material: Silicone Strap Colour: Black Case width [mm]: 44

BUY NOW

Guess W0040G7 men's watch