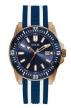

BUY NOW

Guess Pacific W1167G2 men's watch

Display Type: Analogue Strap Material: Silicone Strap Colour: Black Case width [mm]: 45

BUY NOW

Guess W0664G4 men's watch

Display Type: Analogue Strap Material: Real leather Strap Colour: Black Case width [mm]: 44