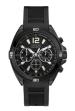

https://www.dialando.hr/

| PRODUCT |                              | DETAILS                                                                                             |         |
|---------|------------------------------|-----------------------------------------------------------------------------------------------------|---------|
|         | Guess V1011M2 men's watch    | Display Type: Analogue<br>Strap Material: Textile<br>Strap Colour: Black<br>Case width [mm]: 42     | BUY NOW |
|         | Guess W65014L4 ladies' watch | Display Type: Analogue<br>Strap Material: Real leather<br>Strap Colour: Blue<br>Case width [mm]: 40 | BUY NOW |
|         | Guess W1256G3 men's watch    | Display Type: Analogue<br>Strap Material: Silicone<br>Strap Colour: Blue<br>Case width [mm]: 46     | BUY NOW |