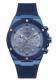

https://www.dialando.hr/

| PRODUCT |                              | DETAILS                                                                                             |         |
|---------|------------------------------|-----------------------------------------------------------------------------------------------------|---------|
|         | Guess V1011M2 men's watch    | Display Type: Analogue<br>Strap Material: Textile<br>Strap Colour: Black<br>Case width [mm]: 42     | BUY NOW |
|         | Guess W65014L4 ladies' watch | Display Type: Analogue<br>Strap Material: Real leather<br>Strap Colour: Blue<br>Case width [mm]: 40 | BUY NOW |
|         | Guess W1256G3 men's watch    | Display Type: Analogue<br>Strap Material: Silicone<br>Strap Colour: Blue<br>Case width [mm]: 46     | BUY NOW |