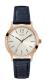

https://www.dialando.hr/

| PRODUCT |                              | DETAILS                                                                                             |         |
|---------|------------------------------|-----------------------------------------------------------------------------------------------------|---------|
|         | Guess V1011M2 men's watch    | Display Type: Analogue<br>Strap Material: Textile<br>Strap Colour: Black<br>Case width [mm]: 42     | BUY NOW |
|         | Guess W65014L4 ladies' watch | Display Type: Analogue<br>Strap Material: Real leather<br>Strap Colour: Blue<br>Case width [mm]: 40 | BUY NOW |
|         | Guess W1256G3 men's watch    | Display Type: Analogue<br>Strap Material: Silicone<br>Strap Colour: Blue<br>Case width [mm]: 46     | BUY NOW |