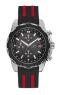

https://www.dialando.hr/

| PRODUCT |                              | DETAILS                                                                                             |         |
|---------|------------------------------|-----------------------------------------------------------------------------------------------------|---------|
|         | Guess V1011M2 men's watch    | Display Type: Analogue<br>Strap Material: Textile<br>Strap Colour: Black<br>Case width [mm]: 42     | BUY NOW |
|         | Guess W65014L4 ladies' watch | Display Type: Analogue<br>Strap Material: Real leather<br>Strap Colour: Blue<br>Case width [mm]: 40 | BUY NOW |
|         | Guess W1256G3 men's watch    | Display Type: Analogue<br>Strap Material: Silicone<br>Strap Colour: Blue<br>Case width [mm]: 46     | BUY NOW |