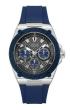

https://www.dialando.hr/

| PRODUCT |                              | DETAILS                                                                                             |         |
|---------|------------------------------|-----------------------------------------------------------------------------------------------------|---------|
|         | Guess V1011M2 men's watch    | Display Type: Analogue<br>Strap Material: Textile<br>Strap Colour: Black<br>Case width [mm]: 42     | BUY NOW |
|         | Guess W65014L4 ladies' watch | Display Type: Analogue<br>Strap Material: Real leather<br>Strap Colour: Blue<br>Case width [mm]: 40 | BUY NOW |
|         | Guess W1256G3 men's watch    | Display Type: Analogue<br>Strap Material: Silicone<br>Strap Colour: Blue<br>Case width [mm]: 46     | BUY NOW |