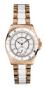

ap Material: Silicone Strap Colour: Black Case width [mm]: 44

BUY NOW



Guess GW0500G2 men's watch

Display Type: Analogue Strap Material: Silicone Strap Colour: Black Case width [mm]: 44

BUY NOW



Guess X82004G5S men's watch

Display Type: Analogue Strap Material: Synthetic leather Strap Colour: Black Case width [mm]: 42

BUY NOW



Guess GW0456G3 men's watch

Display Type: Analogue Strap Material: Stainless steel Strap Colour: Gold Case width [mm]: 44

BUY NOW



Guess X82005G1S men's watch

Display Type: Analogue Strap Material: Synthetic leather Strap Colour: Brown Case width [mm]: 42

#### Guess watches for men Catalog

**PRODUCT** 

**DETAILS** 



Guess W0799G1 men's watch

Display Type: Analogue Strap Material: Stainless steel Strap Colour: Silver Case width [mm]: 49

BUY NOW



Guess I47003L1 ladies' watch

Display Type: Analogue Strap Material: Resin Strap Colour: Gold Case width [mm]: 35

BUY NOW



Guess C0001G4 men's watch

Display Type: Analogue Strap Material: Real leather Strap Colour: Black Case width [mm]: 45

BUY NOW



Guess GW0456G2 men's watch

Display Type: Analogue Strap Material: Stainless steel Strap Colour: Gold Case width [mm]: 44

BUY NOW



Guess GW0492G3 men's watch

Display Type: Analogue Strap Material: Silicone Strap Colour: Black Case width [mm]: 46

#### Guess watches for men Catalog

**PRODUCT** 

**DETAILS** 



Guess GW0497G2 men's watch

Display Type: Analogue Strap Material: Stainless steel Strap Colour: Gold Case width [mm]: 48

BUY NOW



Guess X53001G1S men's watch

Display Type: Analogue Strap Material: Stainless steel Strap