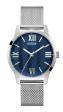

https://www.dialando.hr/

| PRODUCT |                              | DETAILS                                                                                             |         |
|---------|------------------------------|-----------------------------------------------------------------------------------------------------|---------|
|         | Guess V1011M2 men's watch    | Display Type: Analogue<br>Strap Material: Textile<br>Strap Colour: Black<br>Case width [mm]: 42     | BUY NOW |
|         | Guess W65014L4 ladies' watch | Display Type: Analogue<br>Strap Material: Real leather<br>Strap Colour: Blue<br>Case width [mm]: 40 | BUY NOW |
|         | Guess W1256G3 men's watch    | Display Type: Analogue<br>Strap Material: Silicone<br>Strap Colour: Blue<br>Case width [mm]: 46     | BUY NOW |