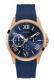

https://www.dialando.hr/

| PRODUCT |                              | DETAILS                                                                                             |         |
|---------|------------------------------|-----------------------------------------------------------------------------------------------------|---------|
|         | Guess V1011M2 men's watch    | Display Type: Analogue<br>Strap Material: Textile<br>Strap Colour: Black<br>Case width [mm]: 42     | BUY NOW |
|         | Guess W65014L4 ladies' watch | Display Type: Analogue<br>Strap Material: Real leather<br>Strap Colour: Blue<br>Case width [mm]: 40 | BUY NOW |
|         | Guess W1256G3 men's watch    | Display Type: Analogue<br>Strap Material: Silicone<br>Strap Colour: Blue<br>Case width [mm]: 46     | BUY NOW |