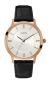

#### Guess watches for men Catalog

**PRODUCT** 

DETAILS

Guess W1001G1 men's watch

Display Type: Analogue Strap Material: Stainless steel Strap Colour: Silver Case width [mm]: 44

BUY NOW

Guess W0970G2 men's watch