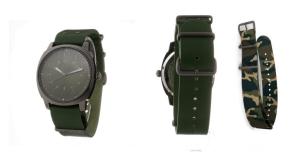

## Folli Follie men's watch WT14T001SDVM Specifications

**BUY NOW** 

This document contains all the specifications for the Folli Follie WT14T001SDVM men's watch. We at the DIALANDO® watch store offer a large selection of authentic watches from the best watch brands in the world.

| MATERIAL & COLOUR    |               |
|----------------------|---------------|
| Strap Material       | Real leather  |
| Strap Colour         | Green         |
| Colour of the dial   | Green         |
| Glass                | Mineral glass |
|                      |               |
| DETAILS              |               |
| <b>DETAILS</b> Clasp | Buckle        |