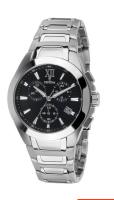

## Festina men's watch F16678/9 Specifications

**BUY NOW** 

This document contains all the specifications for the Festina Sport F16678/9 men's watch. We at the DIALANDO® watch store offer a large selection of authentic watches from the best watch brands in the world.

| PRODUCT EXECUTION |                                             |
|-------------------|---------------------------------------------|
| Display Type      | Analogue                                    |
| Movement type     | Quartz (Battery)                            |
| Functions         | Chronograph / Date / Minute / Second / Hour |

| MEASURES                      |     |
|-------------------------------|-----|
| Case width [mm]               | 42  |
| Case thickness [mm]           | 11  |
| Lug width [mm]                | 25  |
| Max. wrist circumference [mm] | 200 |

| MATERIAL & COLOUR  |                   |
|--------------------|-------------------|
| Strap Material     | Stainless steel   |
| Strap Colour       | Silver            |
| Case Material      | Stainless steel   |
| Case Colour        | Silver            |
| Case Surface       | Matted / Polished |
| Colour of the dial | Black             |
| Glass              | Mineral glass     |
| DETAILS            |                   |
| Bezel              | Fixed             |

| DETAILS         |                                   |
|-----------------|-----------------------------------|
| Bezel           | Fixed                             |
| Case Bottom     | Stainless steel bottom (pressed)  |
| Clasp           | Folding clasp                     |
| Lighting        | Luminous indexes / Luminous hands |
| Water resistant | 5 ATM                             |