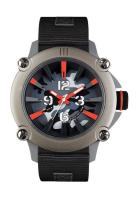

## Ene men's watch 640000111 Specifications

**BUY NOW** 

This document contains all the specifications for the Ene 640000111 men's watch. We at the DIALANDO® watch store offer a large selection of authentic watches from the best watch brands in the world.

https://www.dialando.hr/

| PRODUCT INFORMATION |                  |
|---------------------|------------------|
| EAN                 | 8432994172395    |
| Gender              | Men              |
| Warranty [years]    | 2                |
| PRODUCT EXECUTION   |                  |
| Display Type        | Analogue         |
| Movement type       | Quartz (Battery) |
| MEASURES            |                  |
| Case width [mm]     | 51               |

| MATERIAL & COLOUR    |               |
|----------------------|---------------|
| Strap Material       | Textile       |
| Strap Colour         | Black         |
| Colour of the dial   | Multicolor    |
| Glass                | Mineral glass |
|                      |               |
| DETAILS              |               |
| <b>DETAILS</b> Clasp | Buckle        |