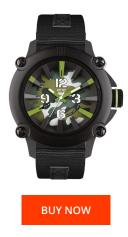

## Ene men's watch 640000108 Specifications

This document contains all the specifications for the Ene 640000108 men's watch. We at the DIALANDO<sup>®</sup> watch store offer a large selection of authentic watches from the best watch brands in the world. https://www.dialando.hr/

| PRODUCT INFORMATION |                  | MATERIAL & COLOUR  |                                                        |
|---------------------|------------------|--------------------|--------------------------------------------------------|
| EAN                 | 8432994172340    | Strap Material     | Rubber                                                 |
| Gender              | Men              | Strap Colour       | Black                                                  |
| Warranty [years]    | 2                | Colour of the dial | Multicolor                                             |
|                     |                  | Glass              | Mineral glass                                          |
|                     |                  |                    |                                                        |
| PRODUCT EXECUTION   |                  | DETAILS            |                                                        |
| Display Type        | Analogue         | Clasp              | Buckle                                                 |
| Movement type       | Quartz (Battery) | Water resistant    | (Please ask customer service or see the closing cover) |
| MEASURES            |                  |                    |                                                        |
| Case width [mm]     | 51               |                    |                                                        |