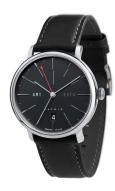

https://www.dialando.hr/

Clasp

Water resistant

| PRODUCT INFORMATION |               |  |
|---------------------|---------------|--|
| EAN                 | 4894664012013 |  |
| Gender              | Men           |  |
| Brand               | DuFa          |  |
| Collection          | Saphir        |  |
| Warranty [years]    | 2             |  |

| PRODUCT EXECUTION             |                                                  |
|-------------------------------|--------------------------------------------------|
| Display Type                  | Analogue                                         |
| Movement type                 | Quartz (Battery)                                 |
| Movement Name                 | Miyota                                           |
| Functions                     | Date / Second time zone / Hour / Second / Minute |
| MEASURES                      |                                                  |
| Case width [mm]               | 40                                               |
| Case thickness [mm]           | 10                                               |
| Lug width [mm]                | 20                                               |
| Max. wrist circumference [mm] | 220                                              |

| MATERIAL & COLOUR  |                                  |
|--------------------|----------------------------------|
| Strap Material     | Real leather                     |
| Strap Colour       | Black                            |
| Case Material      | Stainless steel                  |
| Case Colour        | Silver                           |
| Case Surface       | Polished / Matted                |
| Colour of the dial | Black                            |
| Glass              | Sapphire glass                   |
|                    |                                  |
| DETAILS            |                                  |
| Bezel              | Fixed                            |
| Case Bottom        | Stainless steel bottom (screwed) |