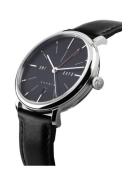

| PRODUCT EXECUTION             |                                                  |
|-------------------------------|--------------------------------------------------|
| Display Type                  | Analogue                                         |
| Movement type                 | Quartz (Battery)                                 |
| Movement Name                 | Miyota                                           |
| Functions                     | Date / Second time zone / Hour / Second / Minute |
| MEASURES                      |                                                  |
| Case width [mm]               | 40                                               |
| Case thickness [mm]           | 10                                               |
| Lug width [mm]                | 20                                               |
| Max. wrist circumference [mm] | 220                                              |

| MATERIAL & COLOUR  |                                  |
|--------------------|----------------------------------|
| Strap Material     | Real leather                     |
| Strap Colour       | Black                            |
| Case Material      | Stainless steel                  |
| Case Colour        | Silver                           |
| Case Surface       | Polished / Matted                |
| Colour of the dial | Black                            |
| Glass              | Sapphire glass                   |
|                    |                                  |
| DETAILS            |                                  |
| Bezel              | Fixed                            |
| Case Bottom        | Stainless steel bottom (screwed) |