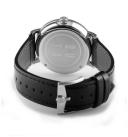

| MATERIAL & COLOUR  |                                  |
|--------------------|----------------------------------|
| Strap Material     | Real leather                     |
| Strap Colour       | Black                            |
| Case Material      | Stainless steel                  |
| Case Colour        | Silver                           |
| Case Surface       | Polished / Matted                |
| Colour of the dial | Black                            |
| Glass              | Sapphire glass                   |
|                    |                                  |
| DETAILS            |                                  |
| Bezel              | Fixed                            |
| Case Bottom        | Stainless steel bottom (screwed) |

Pin buckle

3 ATM