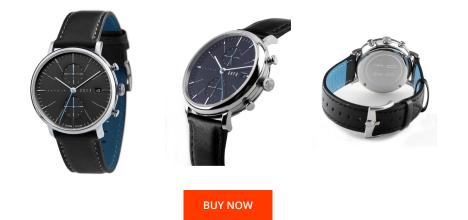

| MATERIAL & COLOUR    |                                                |
|----------------------|------------------------------------------------|
| Strap Material       | Real leather                                   |
| Strap Colour         | Black                                          |
| Case Material        | Stainless steel                                |
| Case Colour          | Silver                                         |
| Case Surface         | Matted / Polished                              |
| Colour of the dial   | Black                                          |
| Glass                | Sapphire glass                                 |
| DETAILS              |                                                |
| Bezel                | Fixed                                          |
|                      |                                                |
| Case Bottom          | Stainless steel bottom (screwed)               |
| Case Bottom<br>Clasp | Stainless steel bottom (screwed)<br>Pin buckle |

## Movement type Quartz (Battery) Movement Name Miyota Functions Date / Chronograph / Hour / Second / Minute

Analogue

| MEASURES                         |     |
|----------------------------------|-----|
| Case width [mm]                  | 40  |
| Case thickness [mm]              | 11  |
| Lug width [mm]                   | 20  |
| Max. wrist<br>circumference [mm] | 220 |