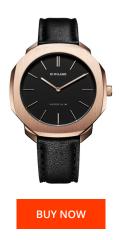

## D1 Milano men's watch SSLL02 Specifications

This document contains all the specifications for the D1 Milano SSLL02 men's watch. We at the DIALANDO® watch store offer a large selection of authentic watches from the best watch brands in the world.

| MATERIAL & COLOUR  |               |
|--------------------|---------------|
| Strap Material     | Real leather  |
| Strap Colour       | Black         |
| Colour of the dial | Black         |
| Glass              | Mineral glass |
| DETAILS            |               |
|                    |               |
| Clasp              | Buckle        |