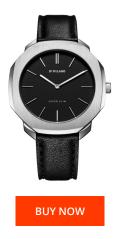

## D1 Milano men's watch SSLL01 Specifications

This document contains all the specifications for the D1 Milano SSLL01 men's watch. We at the DIALANDO® watch store offer a large selection of authentic watches from the best watch brands in the world.

| MATERIAL & COLOUR  |                  |
|--------------------|------------------|
| Strap Material     | Real leather     |
| Strap Colour       | Black            |
| Colour of the dial | Black            |
| Class              | A.C. and all and |
| Glass              | Mineral glass    |
| DETAILS            | Mineral glass    |
|                    | Buckle           |