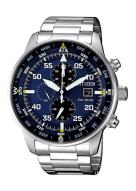

| PRODUCT INFORMATION |                       |
|---------------------|-----------------------|
| EAN                 | 4974374273314         |
| Gender              | Men                   |
| Brand               | Citizen               |
| Collection          | Eco-Drive Chronograph |
| Warranty [years]    | 2                     |

| PRODUCT EXECUTION |                                                          |
|-------------------|----------------------------------------------------------|
| Display Type      | Analogue                                                 |
| Movement type     | Quartz (Solar)                                           |
| Movement Name     | B612 / Citizen                                           |
| Functions         | Minute / Date / Chronograph / 24-Hour / Hour /<br>Second |

| MEASURES                      |     |
|-------------------------------|-----|
| Case width [mm]               | 44  |
| Case thickness [mm]           | 13  |
| Lug width [mm]                | 22  |
| Max. wrist circumference [mm] | 200 |

| MATERIAL & COLOUR  |                   |
|--------------------|-------------------|
| Strap Material     | Stainless steel   |
| Strap Colour       | Silver            |
| Case Material      | Stainless steel   |
| Case Colour        | Silver            |
| Case Surface       | Polished / Matted |
| Colour of the dial | Blue              |
| Glass              | Mineral glass     |
|                    |                   |
|                    |                   |

| DETAILS         |                                  |
|-----------------|----------------------------------|
| Bezel           | Fixed                            |
| Case Bottom     | Stainless steel bottom (screwed) |
| Clasp           | Folding clasp                    |
| Lighting        | Luminous hands                   |
| Water resistant | 10 ATM                           |