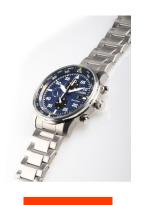

| PRODUCT INFORMATION |                       |
|---------------------|-----------------------|
| EAN                 | 4974374273314         |
| Gender              | Men                   |
| Brand               | Citizen               |
| Collection          | Eco-Drive Chronograph |
| Warranty [years]    | 2                     |

| PRODUCT EXECUTION |                                                          |
|-------------------|----------------------------------------------------------|
| Display Type      | Analogue                                                 |
| Movement type     | Quartz (Solar)                                           |
| Movement Name     | B612 / Citizen                                           |
| Functions         | Minute / Date / Chronograph / 24-Hour / Hour /<br>Second |

| MEASURES                      |     |
|-------------------------------|-----|
| Case width [mm]               | 44  |
| Case thickness [mm]           | 13  |
| Lug width [mm]                | 22  |
| Max. wrist circumference [mm] | 200 |

| MATERIAL & COLOUR  |                   |
|--------------------|-------------------|
| Strap Material     | Stainless steel   |
| Strap Colour       | Silver            |
| Case Material      | Stainless steel   |
| Case Colour        | Silver            |
| Case Surface       | Polished / Matted |
| Colour of the dial | Blue              |
| Glass              | Mineral glass     |
|                    |                   |
|                    |                   |

| DETAILS         |                                  |
|-----------------|----------------------------------|
| Bezel           | Fixed                            |
| Case Bottom     | Stainless steel bottom (screwed) |
| Clasp           | Folding clasp                    |
| Lighting        | Luminous hands                   |
| Water resistant | 10 ATM                           |