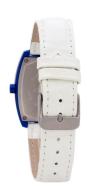

## Chronotech men's watch CT2050M-07 Specifications

**BUY NOW** 

This document contains all the specifications for the Chronotech CT2050M-07 men's watch. We at the DIALANDO® watch store offer a large selection of authentic watches from the best watch brands in the world.

https://www.dialando.hr/

| PRODUCT INFORMATION |                  |
|---------------------|------------------|
| EAN                 | 8431777747294    |
| Gender              | Men              |
| Warranty [years]    | 2                |
| PRODUCT EXECUTION   |                  |
| Display Type        | Analogue         |
| Movement type       | Quartz (Battery) |
| MEASURES            |                  |
| Case width [mm]     | 36               |

| MATERIAL & COLOUR  |                                                        |
|--------------------|--------------------------------------------------------|
| Strap Material     | Real leather                                           |
| Strap Colour       | White                                                  |
| Colour of the dial | White                                                  |
| Glass              | Mineral glass                                          |
| DETAILS            |                                                        |
| Clasp              | Buckle                                                 |
| Water resistant    | (Please ask customer service or see the closing cover) |