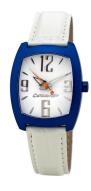

## Chronotech men's watch CT2050M-07 Specifications

**BUY NOW** 

This document contains all the specifications for the Chronotech CT2050M-07 men's watch. We at the DIALANDO® watch store offer a large selection of authentic watches from the best watch brands in the world.

https://www.dialando.hr/

| PRODUCT INFORMATION |                  |
|---------------------|------------------|
| EAN                 | 8431777747294    |
| Gender              | Men              |
| Warranty [years]    | 2                |
| PRODUCT EXECUTION   |                  |
| Display Type        | Analogue         |
| Movement type       | Quartz (Battery) |
| MEASURES            |                  |
| Case width [mm]     | 36               |

| MATERIAL & COLOUR  |                                                        |
|--------------------|--------------------------------------------------------|
| Strap Material     | Real leather                                           |
| Strap Colour       | White                                                  |
| Colour of the dial | White                                                  |
| Glass              | Mineral glass                                          |
| DETAILS            |                                                        |
| Clasp              | Buckle                                                 |
| Water resistant    | (Please ask customer service or see the closing cover) |