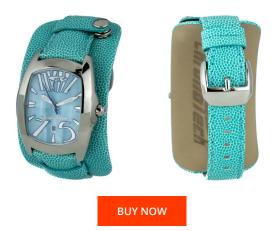

| PRODUCT INFORMATION |                  | MATERIAL & COLOUR  |                                                        |
|---------------------|------------------|--------------------|--------------------------------------------------------|
| EAN                 | 8032732986101    | Strap Material     | Real leather                                           |
| Gender              | Men              | Strap Colour       | Blue                                                   |
| Warranty [years]    | 2                | Colour of the dial | Blue                                                   |
|                     |                  | Glass              | Mineral glass                                          |
|                     |                  |                    |                                                        |
| PRODUCT EXECUTION   |                  | DETAILS            |                                                        |
| Display Type        | Analogue         | Clasp              | Buckle                                                 |
| Movement type       | Quartz (Battery) | Water resistant    | (Please ask customer service or see the closing cover) |
| MEASURES            |                  |                    |                                                        |
| Case width [mm]     | 40               |                    |                                                        |