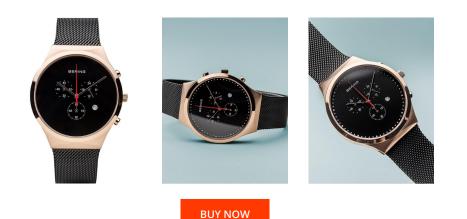

## **DIALANDO**<sup>®</sup>

Bering men's watch 14740-166 Specifications

This document contains all the specifications for the Bering 14740-166 men's watch. We at the DIALANDO<sup>®</sup> watch store offer a large selection of authentic watches from the best watch brands in the world. https://www.dialando.hr/

| PRODUCT INFORMATION |               |
|---------------------|---------------|
| EAN                 | 4894041202075 |
| Gender              | Men           |
| Warranty [years]    | 2             |

| MATERIAL & COLOUR       |                                           |
|-------------------------|-------------------------------------------|
| Strap Material          | Stainless steel                           |
| Strap Colour            | Black                                     |
| Case Material           | Stainless steel                           |
| Case Colour             | Rose gold                                 |
| Case Surface            | Matted / Polished                         |
| Colour of the dial      | Black                                     |
| Glass                   | Anti-reflective coating / Sapphire glass  |
|                         |                                           |
| DETAILS                 |                                           |
| <b>DETAILS</b><br>Bezel | Fixed                                     |
|                         | Fixed<br>Pressed / Stainless steel bottom |
| Bezel                   |                                           |

## MEASURES

Functions

Display Type

Movement type

PRODUCT EXECUTION

| ME/ SOILES          |    |  |  |
|---------------------|----|--|--|
| Case width [mm]     | 40 |  |  |
| Case thickness [mm] | 8  |  |  |

Minute / Second / 24-Hour / Chronograph / Date /

Analogue Quartz (Battery)

Hour