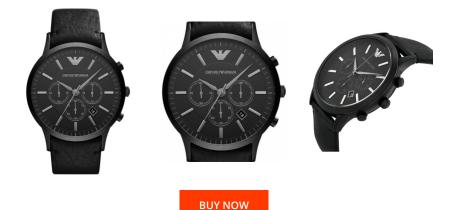

men's watch AR2461 Specifications

This document contains all the specifications for the Emporio Armani AR2461 men's watch. We at the DIALANDO<sup>®</sup> watch store offer a large selection of authentic watches from the best watch brands in the world. https://www.dialando.hr/

| PRODUCT INFORMATIO | N                            |
|--------------------|------------------------------|
| EAN                | 4051432642326                |
| Gender             | Men                          |
| Brand              | Emporio Armani               |
| Warranty [years]   | 2                            |
| PRODUCT EXECUTION  |                              |
| Display Type       |                              |
| Dishida Tahe       | Analogue                     |
| Movement type      | Analogue<br>Quartz (Battery) |
|                    |                              |

| MATERIAL & COLOUR  |               |
|--------------------|---------------|
| Strap Material     | Real leather  |
| Strap Colour       | Black         |
| Colour of the dial | Black         |
| Glass              | Mineral glass |
|                    |               |