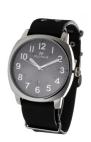

## Folli Follie ladies' watch WT14T0015DFDF Specifications

**BUY NOW** 

This document contains all the specifications for the Folli Follie WT14T0015DFDF ladies' watch. We at the DIALANDO® watch store offer a large selection of authentic watches from the best watch brands in the world.

| MATERIAL & COLOUR  |               |  |
|--------------------|---------------|--|
| Strap Material     | Real leather  |  |
| Strap Colour       | Black         |  |
| Colour of the dial | Black         |  |
| Glass              | Mineral glass |  |
| DETAILS            |               |  |
| Clasp              | Buckle        |  |
| Water resistant    | 3 ATM         |  |