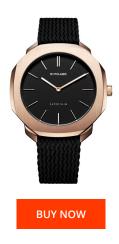

## D1 Milano ladies' watch SSPL02 Specifications

This document contains all the specifications for the D1 Milano SSPL02 ladies' watch. We at the DIALANDO® watch store offer a large selection of authentic watches from the best watch brands in the world.

| MATERIAL & COLOUR  |               |
|--------------------|---------------|
| Strap Material     | Real leather  |
| Strap Colour       | Black         |
| Colour of the dial | Black         |
| Glass              | Mineral glass |
|                    |               |
| DETAILS            |               |
| DETAILS<br>Clasp   | Buckle        |