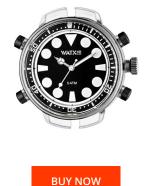

| PRODUCT INFORMATION |                  | MATERIAL & COLOUI  | MATERIAL & COLOUR |  |
|---------------------|------------------|--------------------|-------------------|--|
| EAN                 | 8431242896014    | Colour of the dial | Black             |  |
| Gender              | Unisex           | Glass              | Mineral glass     |  |
| Warranty [years]    | 2                |                    |                   |  |
|                     |                  |                    |                   |  |
| PRODUCT EXECUTION   |                  | DETAILS            |                   |  |
| Display Type        | Analogue         | Clasp              | Buckle            |  |
| Movement type       | Quartz (Battery) | Water resistant    | 5 ATM             |  |
|                     |                  |                    |                   |  |
| MEASURES            |                  |                    |                   |  |
| Case width [mm]     | 49               |                    |                   |  |
|                     |                  |                    |                   |  |