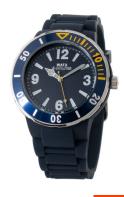

## Watx ladies' watch RWA1621-C1510 Specifications

**BUY NOW** 

This document contains all the specifications for the Watx RWA1621-C1510 ladies' watch. We at the DIALANDO® watch store offer a large selection of authentic watches from the best watch brands in the world.

| MATERIAL & COLOUR    |               |
|----------------------|---------------|
| Strap Material       | Silicone      |
| Strap Colour         | Blue          |
| Colour of the dial   | Blue          |
| Glass                | Mineral glass |
|                      |               |
| DETAILS              |               |
| <b>DETAILS</b> Clasp | Buckle        |