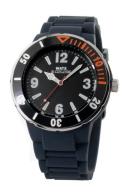

## Watx ladies' watch RWA1620-C1510 Specifications

**BUY NOW** 

This document contains all the specifications for the Watx RWA1620-C1510 ladies' watch. We at the DIALANDO® watch store offer a large selection of authentic watches from the best watch brands in the world.

| MATERIAL & COLOUR    |               |
|----------------------|---------------|
| Strap Material       | Silicone      |
| Strap Colour         | Blue          |
| Colour of the dial   | Black         |
| Glass                | Mineral glass |
|                      |               |
| DETAILS              |               |
| <b>DETAILS</b> Clasp | Buckle        |