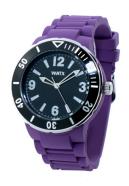

## Watx ladies' watch RWA1300-C1520 Specifications

**BUY NOW** 

This document contains all the specifications for the Watx RWA1300-C1520 ladies' watch. We at the DIALANDO® watch store offer a large selection of authentic watches from the best watch brands in the world.

| MATERIAL & COLOUR  |               |
|--------------------|---------------|
| Strap Material     | Rubber        |
| Strap Colour       | Purple        |
| Colour of the dial | Black         |
| Glass              | Mineral glass |
| DETAILS            |               |
| Clasp              | Buckle        |
| Water resistant    | 5 ATM         |