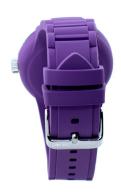

## Watx ladies' watch RWA1300-C1520 Specifications

**BUY NOW** 

This document contains all the specifications for the Watx RWA1300-C1520 ladies' watch. We at the DIALANDO® watch store offer a large selection of authentic watches from the best watch brands in the world.

| MATERIAL & COLOUR  |               |
|--------------------|---------------|
| Strap Material     | Rubber        |
| Strap Colour       | Purple        |
| Colour of the dial | Black         |
| Glass              | Mineral glass |
| DETAILS            |               |
| Clasp              | Buckle        |
| Water resistant    | 5 ATM         |