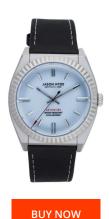

## Jason Hyde ladies' watch JH10016 Specifications

This document contains all the specifications for the Jason Hyde JH10016 ladies' watch. We at the DIALANDO® watch store offer a large selection of authentic watches from the best watch brands in the world.

| MATERIAL & COLOUR    |               |
|----------------------|---------------|
| Strap Material       | Textile       |
| Strap Colour         | Black         |
| Colour of the dial   | Green         |
| Glass                | Mineral glass |
|                      |               |
| DETAILS              |               |
| <b>DETAILS</b> Clasp | Buckle        |