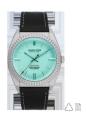

| MATERIAL & COLOUR    |               |
|----------------------|---------------|
| Strap Material       | Textile       |
| Strap Colour         | Black         |
| Colour of the dial   | Green         |
| Glass                | Mineral glass |
|                      |               |
| DETAILS              |               |
| <b>DETAILS</b> Clasp | Buckle        |